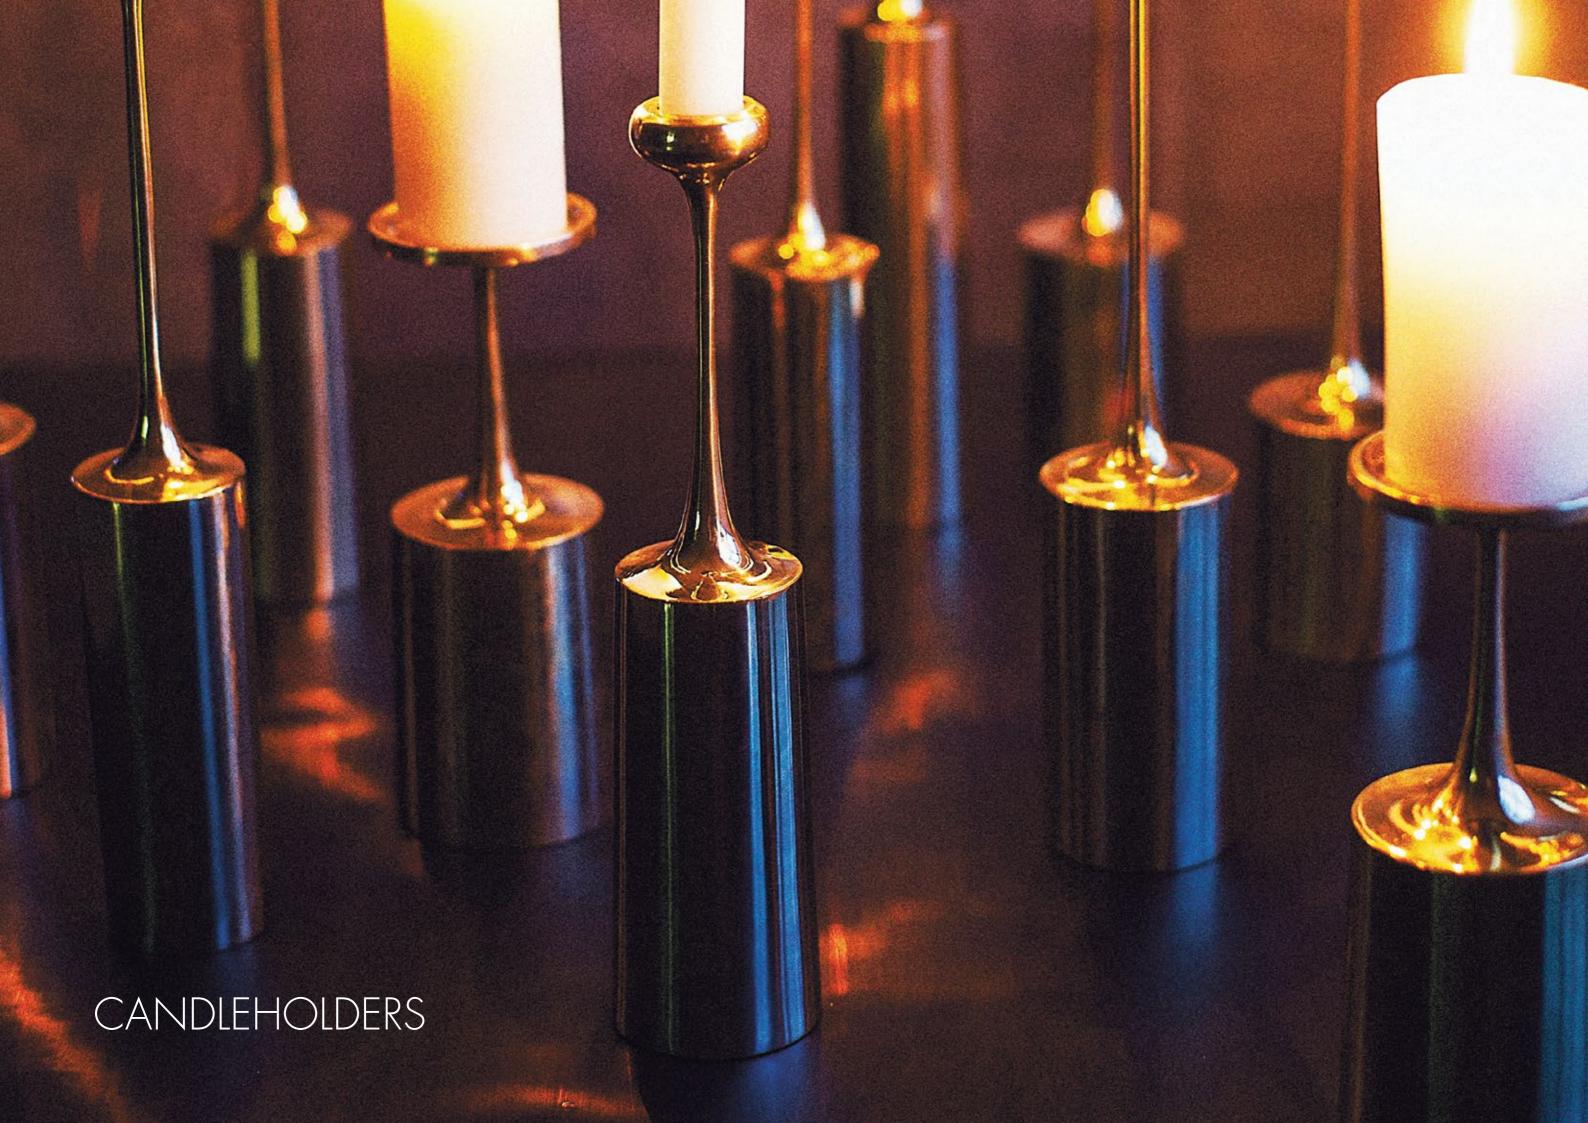

Opium Lacquer Shagreen Red

An important large box in Opium Lacquer Shagreen with gilded handle edges. The interior is finished in Fine Crackle gesso with an interior parchment tray.

FG000240 W 13 ¾ in L 17 ¾ in H 4 ½ in W 35 cm L 45 cm H 11.5 cm





98





#### Masa Studio Box

Antique Ivory Tusk

This box is covered with a material of our own creation: Antique Ivory Tusk gesso.The handle edges are gilded.The interior is lined with pure sienna lacquer and the inner tray is parchment.

W 13 ¾ in H 4 ½ in FG000190 L 17 ¾ in W 35 cm

L 45 cm H 11.5 cm







#### Toad

The Japanese word for toad also means 'to return' and so the Japanese toad has become a symbol of hope and good fortune.

W 11  $^{3}$ /4 in L 18  $^{3}$ /4 in H 9  $^{1}$ /2 in FG000144

W 30 cm L 47.5 cm H 24 cm







### Float Candleholders

With their smooth spherical forms these candleholders appear to have drifted onto the table where they gently float above the surface. The five forms sit beautifully together, subtly different in scale, made with honed black marble and solid turned brass. The Float Candleholders are smooth to the touch and reassuringly weighty.

| 1. FG005567 | Dia 4 in    | H 4 ½ in |
|-------------|-------------|----------|
|             | Dia 9.5 cm  | H 11 cm  |
| 2. FG005568 | Dia 4 in    | H4in     |
|             | Dia 10 cm   | H 10 cm  |
| 3. FG005569 | Dia 5 ½ in  | H 3 ½ in |
|             | Dia 14 cm   | H 8.5 cm |
| 4. FG005570 | Dia 5 ½ in  | H 3 ¼ in |
|             | Dia 14 cm   | H8cm     |
| 5. FG005571 | Dia 4 ½ in  | H 4 ½ in |
|             | Dia 11.5 cm |