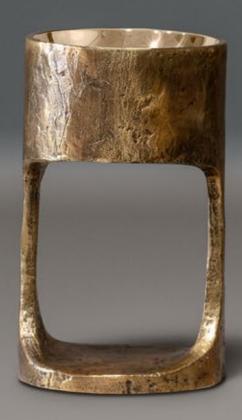

l form lends itself to a candleholder – with the idea also that the light would show the path across the bridge.







### **Orb** Candleholders

1. FG004096 Dia 6 ¾ in

Dia 17 cm 3" pillar candle

2. FG004095 Dia 5 1/4 in
Dia 13.5 cm
22 mm standard taper candle



Dia 7.5 cm

2.5" pillar candle



### Crucible Candleholders

Perfect, smooth reflective dishes hold naked flames withir deeply textured cast table sculptures.

| 1. FG000199 | Dia 5 ½ in | H 4 ¾ in  |
|-------------|------------|-----------|
|             | Dia 14 cm  | H 12 cm   |
| 2. FG000200 | Dia 7 ¼ in | H 4 in    |
|             | Dia 18 cm  | H 10 cm   |
| 3. FG000201 | Dia 2 ¾ in | H 11 ¾ in |
|             | Dia 7 cm   | H 29.5 cm |
| 4. FG000202 | Dia 4 ¾ in | H 7 ¾ in  |
|             | Dia 12 cm  | H 19.5 cm |







116



The original idea for these six candlesticks came from the English polished brass weights that were used with traditional scales. The candlesticks are heavy and have a lovely handle and form, with the delicate necks rising upwards to the flame.

| 1. FG000197 | Polished Brass | 4. FG000195 | Polished Brass |
|-------------|----------------|-------------|----------------|
| FG003570    | Black Patina   | FG003566    | Black Patina   |
| FG003571    | Nickel Plate   | FG003567    | Nickel Plate   |
| Dia 3 in    | H 7 ¾ in       | Dia 2 ½ in  | H 13 in        |
| Dia 7.5 cm  | H 19.5 cm      | Dia 6.5 cm  | H 33 cm        |
| 2. FG000198 | Polished Brass | 5. FG000196 | Polished Brass |
| FG003572    | Black Patina   | FG003568    | Black Patina   |
| FG003573    | Nickel Plate