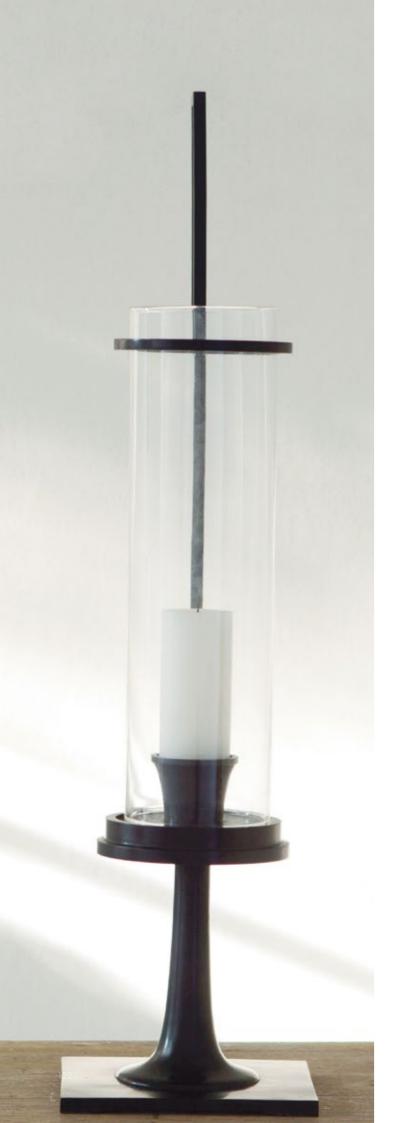

s | 5. FG000196 | Polished Brass |
| FG003572    | Black Patina   | FG003568    | Black Patina   |
| FG003573    | Nickel Plate   | FG003569    | Nickel Plate   |
| Dia 2 ½ in  | H 10 ½ in      | Dia 2 ¼ in  | H 13 in        |
| Dia 6 cm    | H 26.5 cm      | Dia 5.5 cm  | H 33 cm        |
| 3. FG000194 | Polished Brass | 6. FG000193 | Polished Brass |
| FG003564    | Black Patina   | FG00356     | Black Patina   |
| FG003565    | Nickel Plate   | FG003563    | Nickel Plate   |
| Dia 2 in    | H 13 in        | Dia 2 ½ in  | H 16 ¼ in      |
| Dia 5 cm    | H 33 cm        | Dia 6 cm    | H 41 cm        |





# Contrepoids Candlesticks

Slender, tapering, sculptural forms that raise candles high to create beautiful light on dining tables and elegant shapes on consoles and coffee tables.





### **Keys** Hurricane

The Keys Hurricane can be used indoors or out. It is cast in six separate parts to create the geometric yet sinuous form. It is finished in a dark patina.

FG000143 W 10 in L 12  $\frac{3}{4}$  in H 39 in

W 25 cm L 32 cm H 99 cm