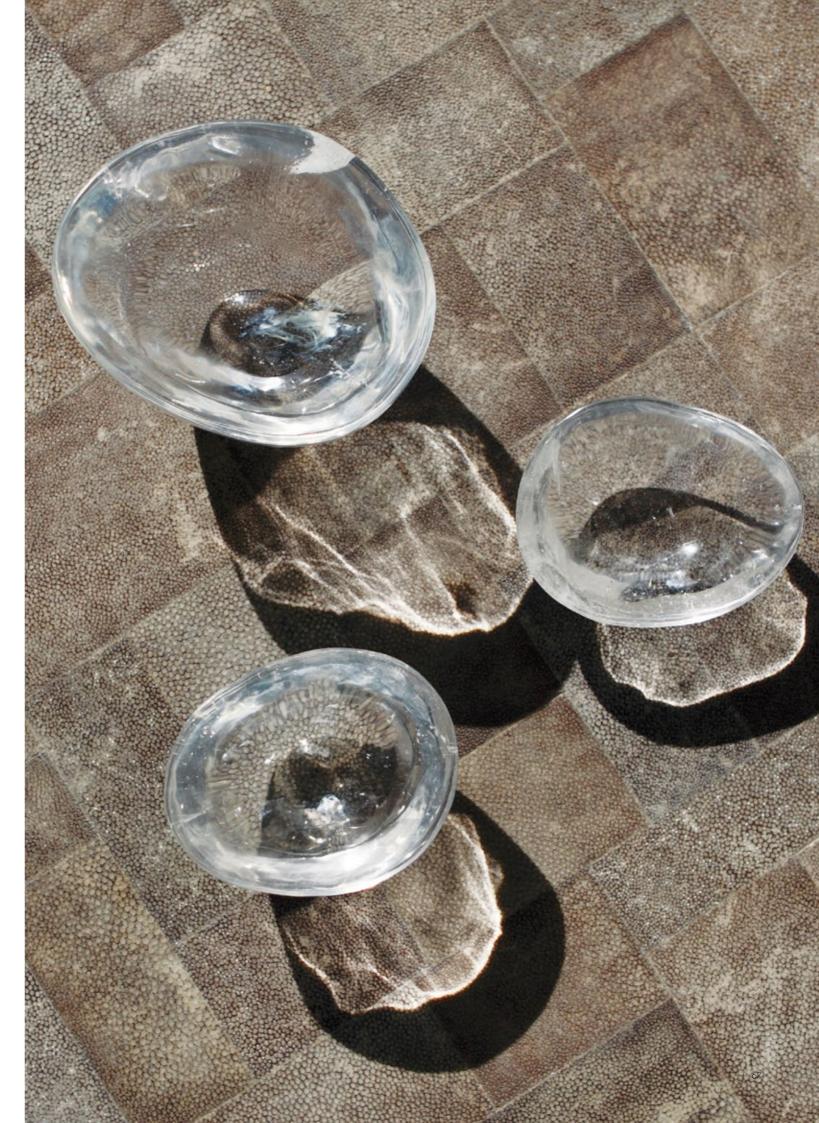

|
| 6. FG000135 | Dia 12 in   | H 8 ½ in            |
|             | Dia 30.5 cm | H 21.5 cm           |





64



# Rock Crystal Libation Cups

A Libation is the ritual act of pouring a liquid as an offering. Inspired by the rhino horn libation cups of China, these rock crystal bowls have softly curving forms that give grace to the clarity and inclusions of rock crystal.

| 1. FG000221 | Small  | $W$ 3 $\frac{1}{2}$ in | H 2 in  |
|-------------|--------|------------------------|---------|
|             |        | W 8.5 cm               | H 5 cm  |
| 2. FG000220 | Medium | $W3 \frac{1}{2}$ in    | H 3 in  |
|             |        | W 8.5 cm               | H7.5 cm |
| 3. FG000219 | Large  | $W4 \frac{1}{2}$ in    | H 4 in  |
|             |        | W 11 cm                | H 10 cm |







# 1. Vitrum Lidded Jarlet

 $2. \ \textbf{Vitrum Lidded} \ \texttt{Jar}$ 

Rock crystal jars, rich with inclusions and thick clarity, are ground inside and out using a special tool created especially for every form. The crystal is sent to Southern Thailand where each jar has an individual woven lid made from the famously fine Yan Lipao grass. The unique combination of materials creates a luscious object to serve as both storage and decoration.

1. FG000217 Small Dia 4 ½ in H 4 ¾ in Dia 11 cm H 12 cm
2. FG000218 Large Dia 5 ½ in H 6 in Dia 14 cm H 15 cm



## Verglas Rock Crystal Tumblers

Rock crystal carved to create handsome whisky tumblers that have gentle variations in their thickness and profiles to make distinctive and unquie drinking vessels that are a pleasure to have and to