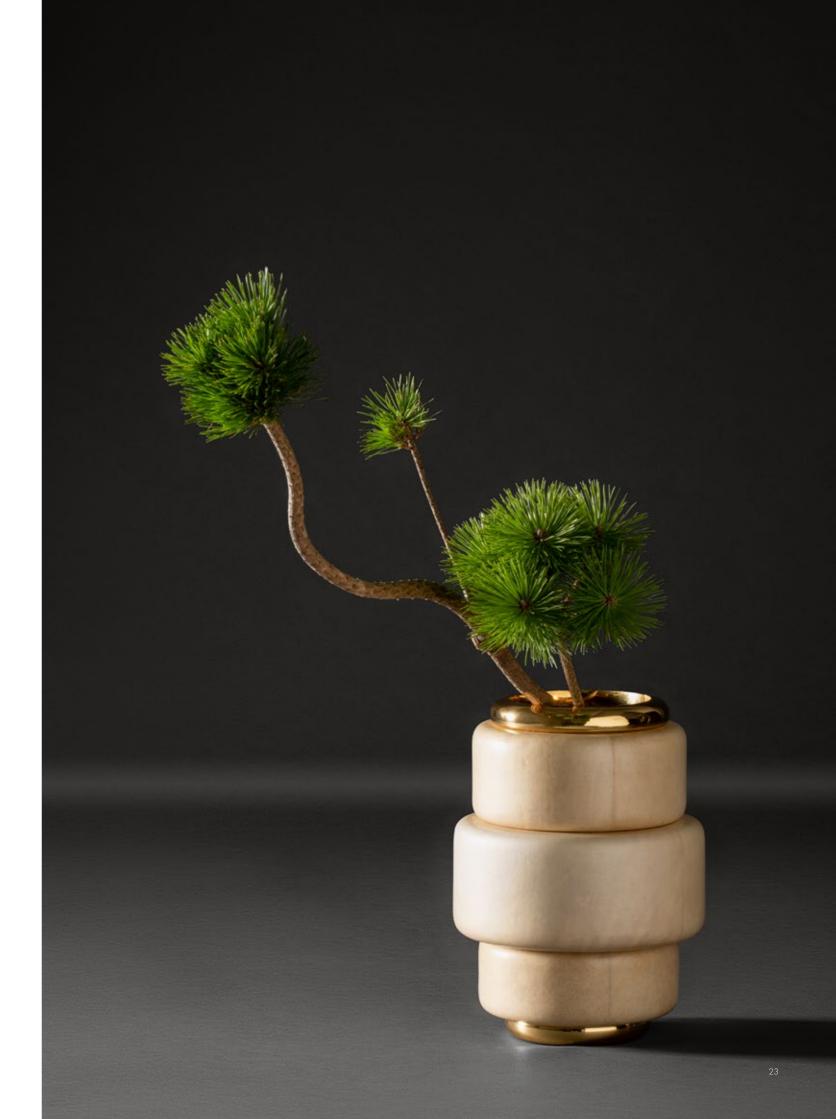

hree vases built of layered straw and cast in brass. The inspiration was the cut straw of the roofs of houses where Alexander grew up; thatchers would spend weeks up on the roof cutting, shuffling and stepping bundles of straw until finally a beautiful golden roof was revealed.

| 1. FG004123 | Dia 7 in    | H 9 ¾ in  |
|-------------|-------------|-----------|
|             | Dia 18 cm   | H 25 cm   |
| 2. FG004231 | Dia 7 ¾ in  | H 15 ¾ in |
|             | Dia 20 cm   | H 40 cm   |
| 3. FG004150 | Dia 6 in    | H 12 in   |
|             | Dia 15.5 cm | H 30.5 cm |









A vase that shows the flexible and supple nature of parchment - rings of grained ivory are wrapped around a voluptuous form that is finished and lined with brass.

FG004237

Dia 8 ¾ in

H 11 ¾ in Dia 22.5 cm H 30 cm





# Paglia Low Bowl

A sunburst of straw fans out in gorgeous gold cast brass creating a sculptural and functional vessel.

FG004232 Dia 13 ½ in H 3 ¼ in

Dia 34.5 cm H 8 cm



#### Fuma Bowls

A group of warm bowls inspired by Alexander's early years in Kenya where the family home was always full of baskets and woven boxes.

On the outside these cast vessels have a tightly woven texture in an almost burnt dark tone while the inside emits a pale, contemporary luminosity.

A delightful group to sit together as light sculptures.

| 1. FG004007 | Small       | Dia 3 ¾ in       | H 3 ½ in  |
|-------------|-------------|------------------|-----------|
|             |             | Dia 9.5 cm       | H 8 cm    |
| 2. FG004008 | Medium      | Dia 5 ¼ - 5 ½ in | H 3 ¾ in  |
|             |