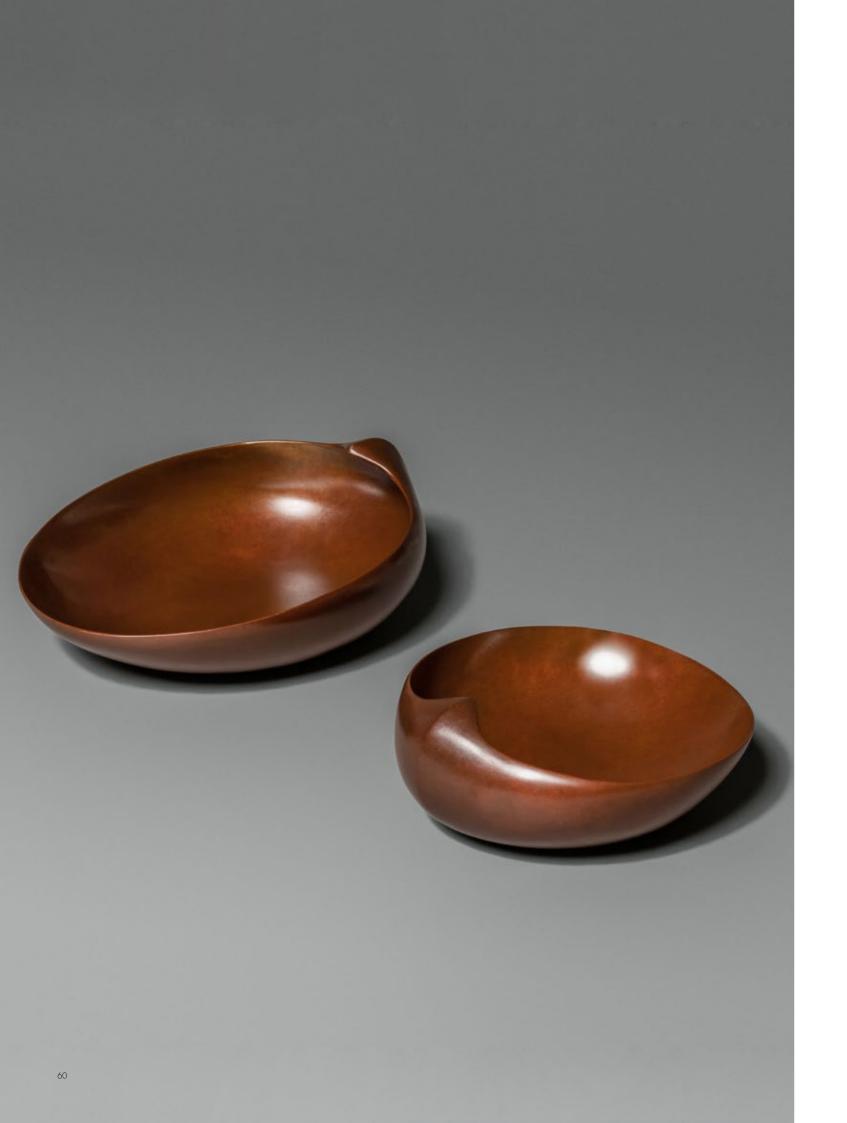

t that play with the varying depths and shades of the coloured glass.

FG000236 (Imperial Yellow) FG000235 (Burnt Orange)

Dia 7 ½ in H 13 ½ in Dia 19 cm H 34 cm





# Coupé Vessels

Sculptural objects that contain and emit light; these large deeply faceted objects have been hewn from rock crystal blocks rich with inclusions. Odd faces have been gilded to bring a vivid contrast to the ice-like clarity of the quartz.

| 1. FG000225 | Dia 6 ¼ in | H 3 in    |
|-------------|------------|-----------|
|             | Dia 16 cm  | H 7.5 cm  |
| 2. FG000224 | Dia 6 ¾ in | H 4 in    |
|             | Dia 17 cm  | H 10 cm   |
| 3. FG000223 | Dia 8 ¾ in | H 5 ½ in  |
|             | Dia 22 cm  | H 14 cm   |
| 4. FG000222 | Dia 8 in   | H 10 in   |
|             | Dia 20 cm  | H 25.5 cm |





58





# Scallop Bowls

A pair of bowls that represent the beautiful curves and forms of natural shells. Finished with a patina that is applied by fire and hand that takes 6 days to build up.

| 1. FG000184 | Small | W 6 ½ in            | H 3 ¼ in |
|-------------|-------|---------------------|----------|
|             |       | W 16.5 cm           | H8cm     |
| 2. FG000185 | Large | $W7 \frac{1}{4}$ in | H 4 in   |
|             |       | W 18 cm             | H 9 5 cm |



#### Hammered Bowls

Perfect spheres lined with pure gold leaf create a vessel that seems to emit its own light. This design won the UNESCO award for contemporary craft excellence and is an iconic Alexander Lamont design.

| 1. FG000133 | Dia 3 in    | H 2 ¼ in            |
|-------------|-------------|------------------