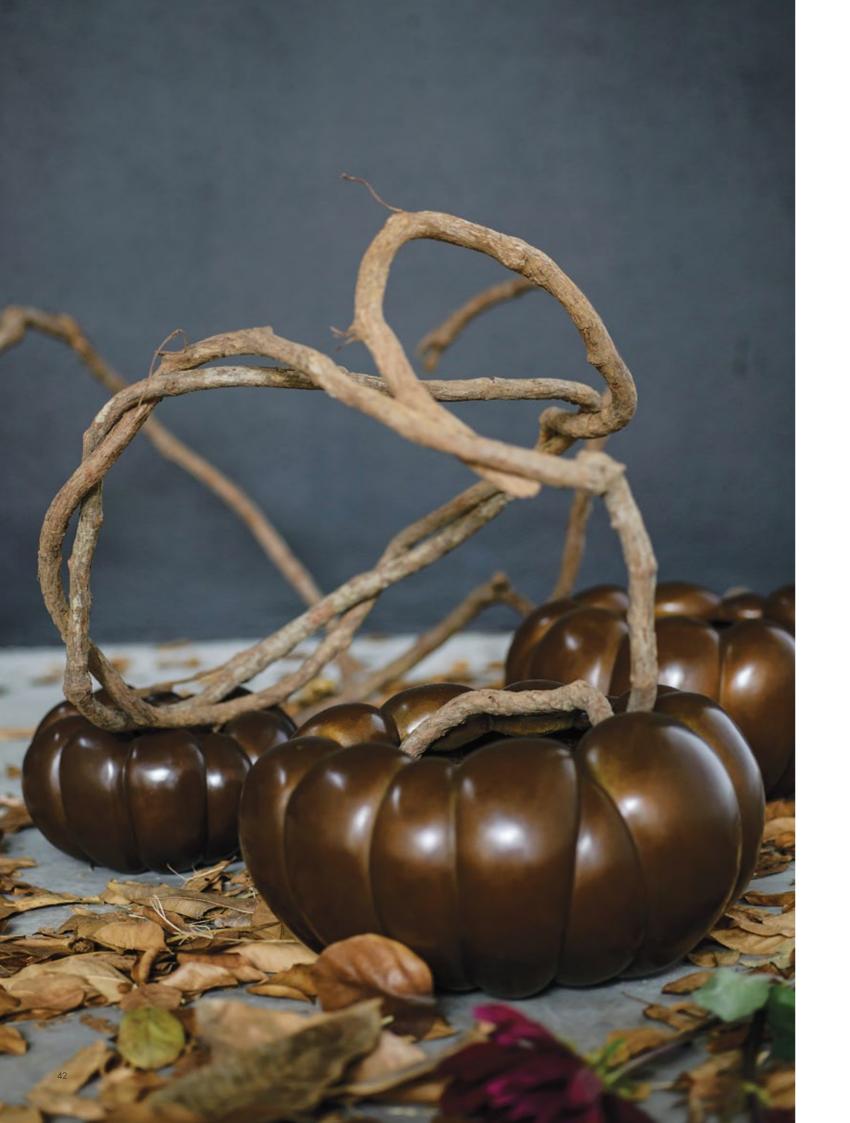

most fall, and talk to each other and be both sharp and soft. Finished with a warm patina.

| 1. FG000149 | Small | Dia $4 \frac{3}{4}$ in | H 4 in  |
|-------------|-------|------------------------|---------|
|             |       | Dia 12 cm              | H 10 cm |
| 2. FG000158 | Large | Dia 9 ½ in             | H 8 in  |
|             |       | Dia 24 cm              | H 20 cm |



#### Pointillist Vessels

Winner of the UNESCO award for contemporary design and craft excellence, these striking vessels are enveloped in an amour-like layer of luscious verdigris beads. Holding these pieces leaves a beautiful imprint on the palm.

1. FG000154 Dia 7 in H 6 ½ in Dia 17.5 cm H 16.5 cm 2. FG000152 Dia 9 ¾ in H 9 ¾ in Dia 24.5 cm H 24.5 cm

Dia 9 ¼ in H 8 ¼ in
Dia 23.5 cm H 20.5 cm







40



# **Lusty** Vessels

These vessels have a surface that is cool and smooth to the touch. I was inspired by the lobes and scale of a Japanese hibachi brazier, but then began to melt the form into a pumpkin.

| 1. FG000157 | Small | Dia 9 in    | H 5 ¼ in  |
|-------------|-------|-------------|-----------|
|             |       | Dia 22.5 cm | H 13 cm   |
| 2. FG000156 | Large | Dia 13 ½ in | H7 in     |
|             |       | Dia 34 cm   | H 17.5 cr |







A sculptural piece inspired by strongly woven bamboo.

FG000138 Dia 11 ¾ in H 8 ½ in Dia 29.5 cm H 21.5 cm







# Fire Vessels

The surface of these vessels is rough and ancient. The gold leaf interior emits a wonderful light. We apply a Japanese patina that gives the impression of rusted silver.

| 1. FG000146 | Small | Dia 6 ¼ in