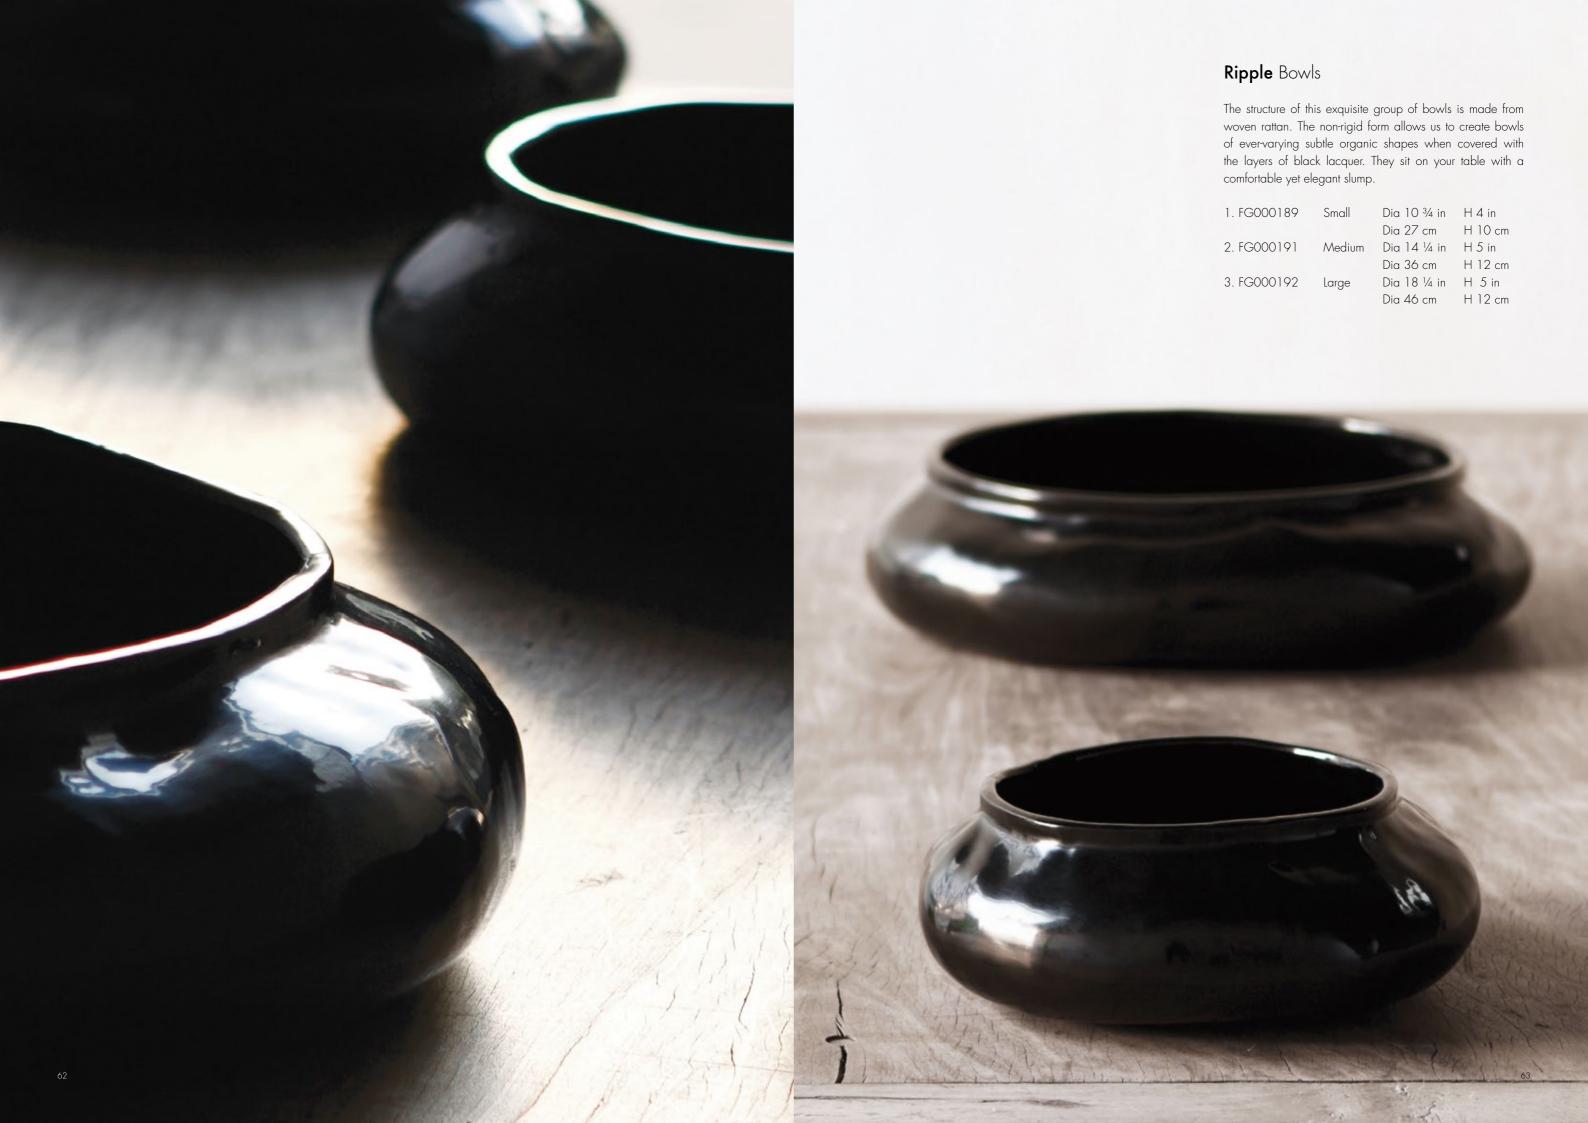

-|------------|-----------|
|             | Dia 16 cm  | H 7.5 cm  |
| 2. FG000224 | Dia 6 ¾ in | H 4 in    |
|             | Dia 17 cm  | H 10 cm   |
| 3. FG000223 | Dia 8 ¾ in | H 5 ½ in  |
|             | Dia 22 cm  | H 14 cm   |
| 4. FG000222 | Dia 8 in   | H 10 in   |
|             | Dia 20 cm  | H 25.5 cm |





58





# Scallop Bowls

A pair of bowls that represent the beautiful curves and forms of natural shells. Finished with a patina that is applied by fire and hand that takes 6 days to build up.

| 1. FG000184 | Small | W 6 ½ in            | H 3 ¼ in |
|-------------|-------|---------------------|----------|
|             |       | W 16.5 cm           | H8cm     |
| 2. FG000185 | Large | $W7 \frac{1}{4}$ in | H 4 in   |
|             |       | W 18 cm             | H 9 5 cm |



#### Hammered Bowls

Perfect spheres lined with pure gold leaf create a vessel that seems to emit its own light. This design won the UNESCO award for contemporary craft excellence and is an iconic Alexander Lamont design.

| 1. FG000133 | Dia 3 in    | H 2 ¼ in            |
|-------------|-------------|---------------------|
|             | Dia 7.5 cm  | H 5.5 cm            |
| 2. FG000132 | Dia 5 in    | H 3 ¼ in            |
|             | Dia 12.5 cm | H 8 cm              |
| 3. FG000131 | Dia 6 in    | $H4 \frac{1}{4}$ in |
|             | Dia 15 cm   | H 10.5 cm           |
| 4. FG000129 | Dia 7 ¾ in  | H 5 ¼ in            |
|             | Dia 19.5 cm | H 13 cm             |
| 5. FG000136 | Dia 10 in   | H 7 in              |
|             | Dia 25 cm   | H 17.5 cm           |
| 6