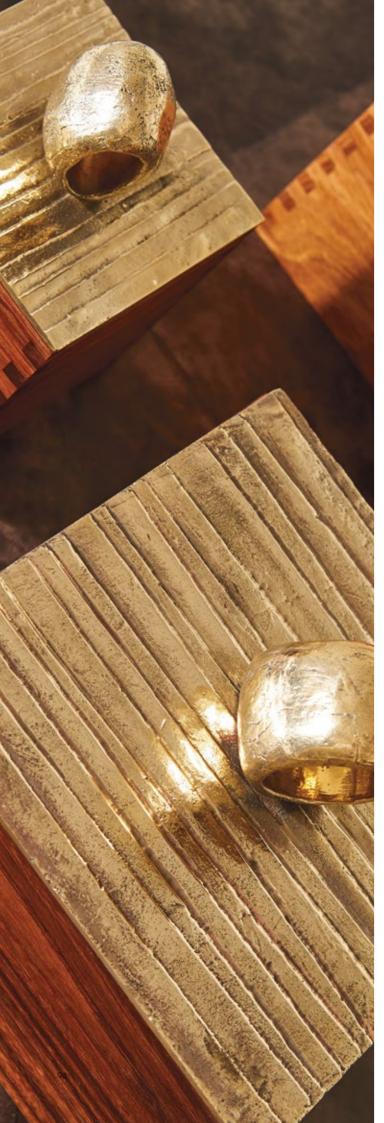

versation.

| 1. FG004228 | Small  | $W4\frac{3}{4}$ in | H 5 in               |
|-------------|--------|--------------------|----------------------|
|             |        | W 12 cm            | H 12.5 cm            |
| 2. FG004229 | Medium | W 6 in             | H 6 ¼ in             |
|             |        | W 15 cm            | H 16 cm              |
| 3. FG004230 | Large  | W 7 in             | $H 6 \frac{3}{4} in$ |
|             |        | W 18 cm            | H 17.5 cm            |





#### Reef Boxes

Cast boxes that are both sculpture and functional objects. The knots and tightly bound aspect expresses a 'fetishistic' power - the sense that the object has been animated.

1. FG000177 Small W 7 ½ in H 6 ¼ in W 19 cm H 15.5 cm
2. FG000178 Large W 6 ¼ in H 8 in W 15.5 cm H 20 cm







Boxes that combine fine woodwork and metal casting skills. Folds of cast brass, each topped by a totemic 'handle' sit on finger-jointed boxes of solid oiled walnut wood.

| 1. FG000229 | Small  | W 4 ¾ in             | H 7 ¼ in            |
|-------------|--------|----------------------|---------------------|
|             |        | W 12 cm              | H 18.5 cm           |
| 2. FG000230 | Medium | $W6^{1/4}$ in        | H9in                |
|             |        | W 15.5 cm            | H 22.5 cm           |
| 3. FG000231 | Large  | $W 8 \frac{1}{4} in$ | $H7 \frac{1}{2}$ in |
|             |        | W 20.5 cm            | H 19 cm             |







#### **Steamer** Boxes

Solid wood is finely carved into shell boxes that are covered with layer upon layer of natural black lac