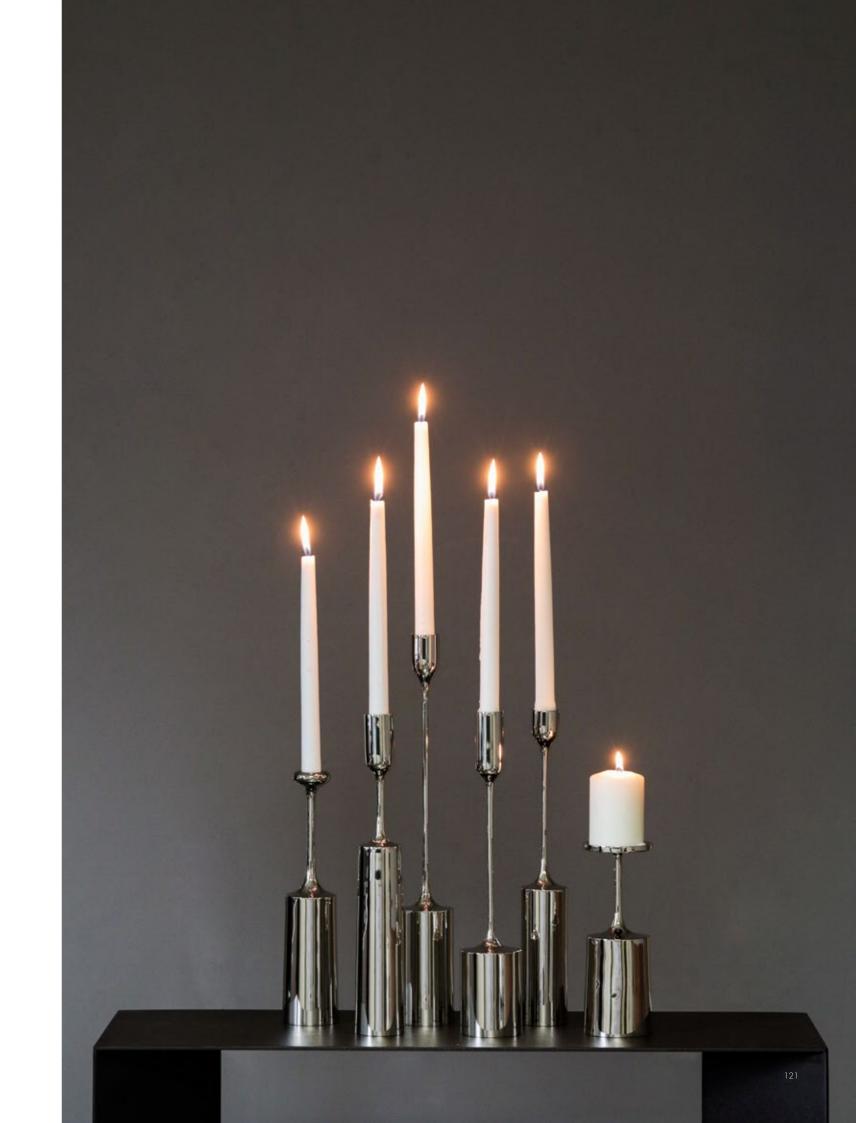

ass | 5. FG000196 | Polished Brass |
| FG003572    | Black Patina   | FG003568    | Black Patina   |
| FG003573    | Nickel Plate   | FG003569    | Nickel Plate   |
| Dia 2 ½ in  | H 10 ½ in      | Dia 2 ¼ in  | H 13 in        |
| Dia 6 cm    | H 26.5 cm      | Dia 5.5 cm  | H 33 cm        |
| 3. FG000194 | Polished Brass | 6. FG000193 | Polished Brass |
| FG003564    | Black Patina   | FG00356     | Black Patina   |
| FG003565    | Nickel Plate   | FG003563    | Nickel Plate   |
| Dia 2 in    | H 13 in        | Dia 2 ½ in  | H 16 ¼ in      |
| Dia 5 cm    | H 33 cm        | Dia 6 cm    | H 41 cm        |





# Contrepoids Candlesticks

Slender, tapering, sculptural forms that raise candles high to create beautiful light on dining tables and elegant shapes on consoles and coffee tables.





### **Keys** Hurricane

The Keys Hurricane can be used indoors or out. It is cast in six separate parts to create the geometric yet sinuous form. It is finished in a dark patina.

FG000143 W 10 in L 12  $\frac{3}{4}$  in H 39 in

W 25 cm L 32 cm H 99 cm