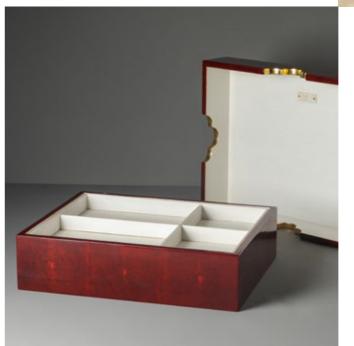

. FG000231 | Large  | $W 8 \frac{1}{4} in$ | $H7 \frac{1}{2}$ in |
|             |        | W 20.5 cm            | H 19 cm             |







#### **Steamer** Boxes

Solid wood is finely carved into shell boxes that are covered with layer upon layer of natural black lacquer inside and out.

| 1. FG000187 | Small | W 8 in      | H 4 in    |
|-------------|-------|-------------|-----------|
|             |       | W 20.5 cm   | H 10 cm   |
| 2. FG000188 | Large | W 11 3/4 in | H 5 ¾ in  |
|             |       | \M/ 20 5 cm | H 14 5 cm |





Opium Lacquer Shagreen Red

An important large box in Opium Lacquer Shagreen with gilded handle edges. The interior is finished in Fine Crackle gesso with an interior parchment tray.

FG000240 W 13 ¾ in L 17 ¾ in H 4 ½ in W 35 cm L 45 cm H 11.5 cm





98





#### Masa Studio Box

Antique Ivory Tusk

This box is covered with a material of our own creation: Antique Ivory Tusk gesso.The handle edges are gilded.The interior is lined with pure sienna lacquer and the inner tray is parchment.

W 13 ¾ in H 4 ½ in FG000190 L 17 ¾ in W 35 cm

L 45 cm H 11.5 cm







#### Toad

The Japanese word for toad also means 'to return' and so the Japanese toad has become a symbol of hope and good fortune.

W 11  $^{3}$ /4 in L 18  $^{3}$ /4 in H 9  $^{1}$ /2 in FG000144

W 30 cm L 47.5 cm H 24 cm







### Float Candleholders

With their smooth spherical forms these candleholders appear to have drifted onto the table where they gently float above the surface. The five forms sit beautifully together, subtly different in scale, made with honed black mar