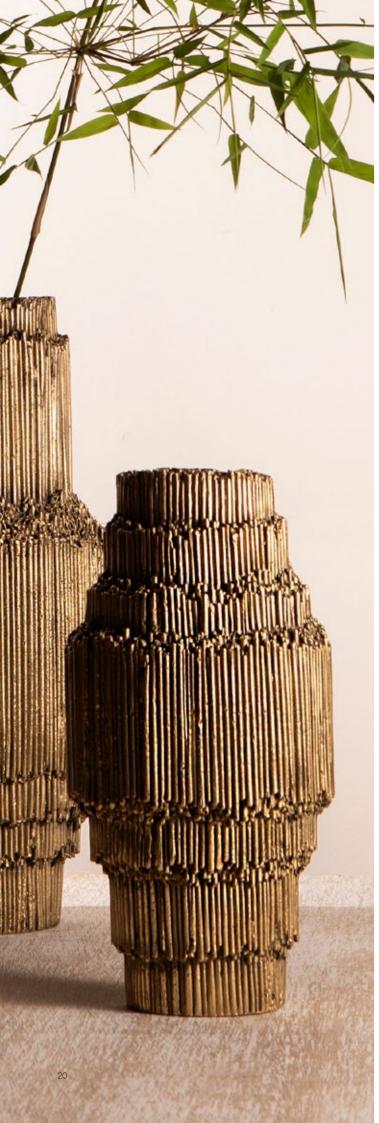

cm |
| 2. FG006155 | Large | Dia 9 in    | H 8 ½ in  |
|             |       | Dia 23 cm   | H 22 cm   |







#### Musa Vessel

The banana flower is encased with wonderful thick leaves that curl and roll as they dry. South African sculptress Astrid Dahl has created the Musa vessel for Alexander Lamont as an undulating bowl that sits in tropical splendour on any piece of furniture.

FG006152 W 10 in L 12  $\frac{1}{2}$  in H 10 in

W 25.5 cm L 32 cm H 25.5 cm







An African Violet was the inspiration for this bronze sculptural form of sensual curves and falling lobes. Astrid Dahl creates rich organic works for Alexander Lamont, inspired by the delicate petals and leaves of tropical flora.

FG006153 W 13  $\frac{3}{4}$  in L 14 in H 7  $\frac{1}{4}$  in W 34 cm L 35.5 cm H 18.5 cm







# Paglia Vases

A set of three vases built of layered straw and cast in brass. The inspiration was the cut straw of the roofs of houses where Alexander grew up; thatchers would spend weeks up on the roof cutting, shuffling and stepping bundles of straw until finally a beautiful golden roof was revealed.

| 1. FG004123 | Dia 7 in    | H 9 ¾ in  |
|-------------|-------------|-----------|
|             | Dia 18 cm   | H 25 cm   |
| 2. FG004231 | Dia 7 ¾ in  | H 15 ¾ in |
|             | Dia 20 cm   | H 40 cm   |
| 3. FG004150 | Dia 6 in    | H 12 in   |
|             | Dia 15.5 cm | H 30.5 cm |









A vase that shows the flexible and supple nature of parchment - rings of grained ivory are wrapped around a voluptuous form that is finished and lined with brass.

FG004237

Dia 8 ¾ in

H 1