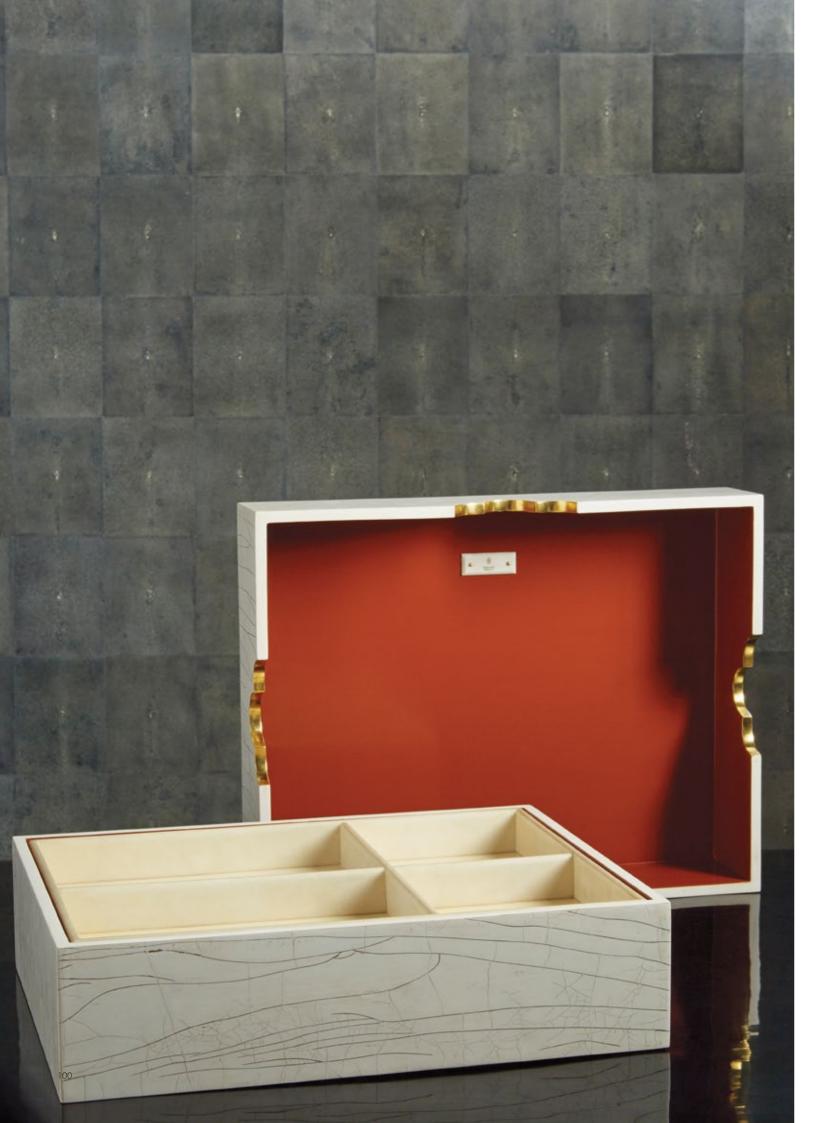

0231 | Large  | $W 8 \frac{1}{4} in$ | $H7 \frac{1}{2}$ in |
|             |        | W 20.5 cm            | H 19 cm             |







#### **Steamer** Boxes

Solid wood is finely carved into shell boxes that are covered with layer upon layer of natural black lacquer inside and out.

| 1. FG000187 | Small | W 8 in      | H 4 in    |
|-------------|-------|-------------|-----------|
|             |       | W 20.5 cm   | H 10 cm   |
| 2. FG000188 | Large | W 11 3/4 in | H 5 ¾ in  |
|             |       | \M/ 20 5 cm | H 14 5 cm |





Opium Lacquer Shagreen Red

An important large box in Opium Lacquer Shagreen with gilded handle edges. The interior is finished in Fine Crackle gesso with an interior parchment tray.

FG000240 W 13 ¾ in L 17 ¾ in H 4 ½ in W 35 cm L 45 cm H 11.5 cm





98





#### Masa Studio Box

Antique Ivory Tusk

This box is covered with a material of our own creation: Antique Ivory Tusk gesso.The handle edges are gilded.The interior is lined with pure sienna lacquer and the inner tray is parchment.

W 13 ¾ in H 4 ½ in FG000190 L 17 ¾ in W 35 cm

L 45 cm H 11.5 cm







#### Toad

The Japanese word for toad also means 'to return' and so the Japanese toad has become a symbol of hope and good fortune.

W 11  $^{3}$ /4 in L 18  $^{3}$ /4 in H 9  $^{1}$ /2 in FG000144

W 30 cm L 47.5 cm H 24 cm







### Float Candleholders

With their smooth spherical forms these candleholders appear to have drifted onto the table where they gently float above the surface. The five forms sit beautifully together, subtly different in scale, made with honed black marble an