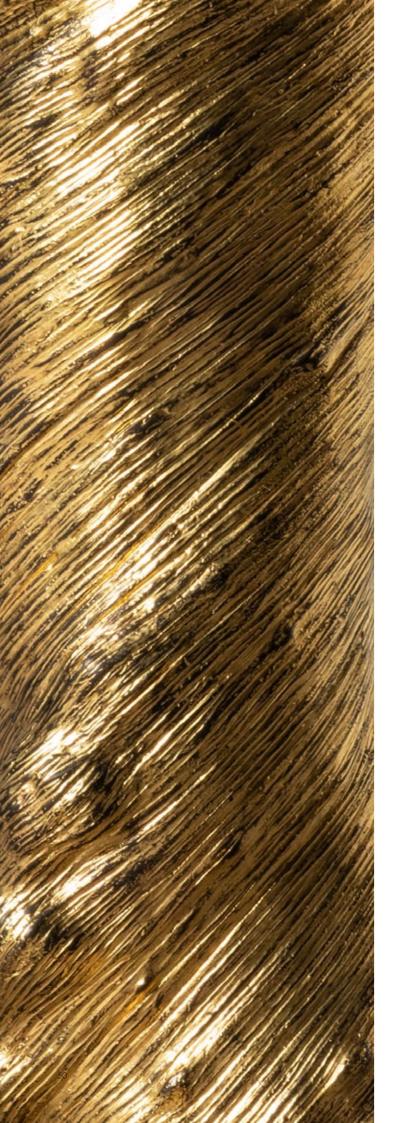

| Dia 34 cm   | H 17.5 cr |







A sculptural piece inspired by strongly woven bamboo.

FG000138 Dia 11 ¾ in H 8 ½ in Dia 29.5 cm H 21.5 cm







# Fire Vessels

The surface of these vessels is rough and ancient. The gold leaf interior emits a wonderful light. We apply a Japanese patina that gives the impression of rusted silver.

| 1. FG000146 | Small | Dia 6 ¼ in | H 5 ½ in  |
|-------------|-------|------------|-----------|
|             |       | Dia 16 cm  | H 14 cm   |
| 2. FG000147 | Large | Dia 7 ½ in | H 10 in   |
|             |       | Dia 19 cm  | H 25.5 cm |



# Open Weave Vessels

Overlapping fronds create a vessel lined with pure gold leaf.

1. FG000151 Small Dia 7 in Dia 7 in H 5 ¼ in Dia 17.5 cm H 13 cm 2. FG000150 Large Dia 9 ¼ in H 9 in

Dia 23.5 cm H 22.5 cm







Inspired by an antique Japanese Ikebana vessel, the twisted wood softens when cast. The surface was patinated before the application of pure gold leaf.

| 1. FG000137 | Small | Dia 4 in    | H 8 ¾ in  |
|-------------|-------|-------------|-----------|
|             |       | Dia 10 cm   | H 22 cm   |
| 2. FG000134 | Large | Dia 7 in    | H 15 ¼ in |
|             |       | Dia 17.5 cm | H 38.5 cm |







#### The Horn of Abundance

A cast vessel with dark patina and gold leaf interior. The gently curved form is contemporary but also breathes a spirit of antiquity.

FG000165 W 6 ¼ in L 13 ¾ in H 4 ¼ in W 15.5 cm L 35 cm H 10.5 cm

53







# Peking Concubine Vases

The Concubine Vase has voluptuous lines and a slender waist that play with the varying depths and shades of the coloured