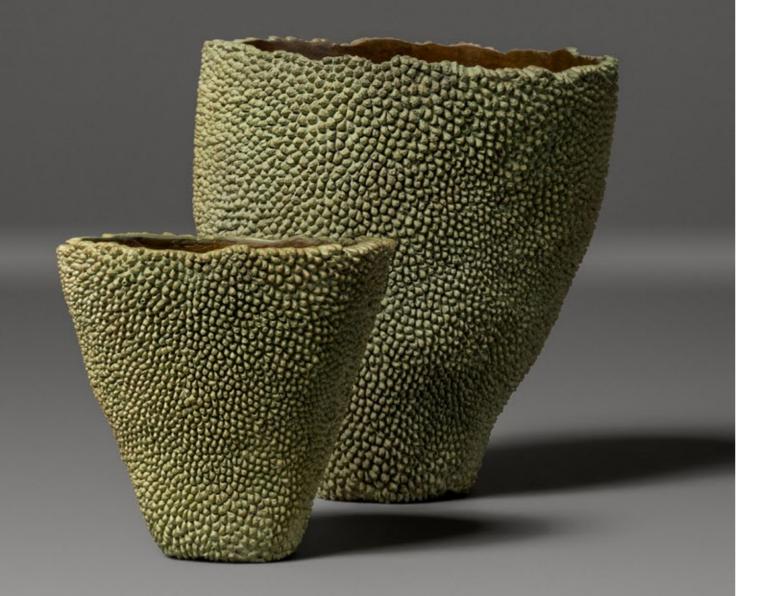

over, almost fall, and talk to each other and be both sharp and soft. Finished with a warm patina.

| 1. FG000149 | Small | Dia $4 \frac{3}{4}$ in | H 4 in  |
|-------------|-------|------------------------|---------|
|             |       | Dia 12 cm              | H 10 cm |
| 2. FG000158 | Large | Dia 9 ½ in             | H 8 in  |
|             |       | Dia 24 cm              | H 20 cm |



#### Pointillist Vessels

Winner of the UNESCO award for contemporary design and craft excellence, these striking vessels are enveloped in an amour-like layer of luscious verdigris beads. Holding these pieces leaves a beautiful imprint on the palm.

1. FG000154 Dia 7 in H 6 ½ in Dia 17.5 cm H 16.5 cm 2. FG000152 Dia 9 ¾ in H 9 ¾ in Dia 24.5 cm H 24.5 cm

Dia 9 ¼ in H 8 ¼ in
Dia 23.5 cm H 20.5 cm







40



# **Lusty** Vessels

These vessels have a surface that is cool and smooth to the touch. I was inspired by the lobes and scale of a Japanese hibachi brazier, but then began to melt the form into a pumpkin.

| 1. FG000157 | Small | Dia 9 in    | H 5 ¼ in  |
|-------------|-------|-------------|-----------|
|             |       | Dia 22.5 cm | H 13 cm   |
| 2. FG000156 | Large | Dia 13 ½ in | H7 in     |
|             |       | Dia 34 cm   | H 17.5 cr |







A sculptural piece inspired by strongly woven bamboo.

FG000138 Dia 11 ¾ in H 8 ½ in Dia 29.5 cm H 21.5 cm







# Fire Vessels

The surface of these vessels is rough and ancient. The gold leaf interior emits a wonderful light. We apply a Japanese patina that gives the impression of rusted silver.

| 1. FG000146 | Small | Di