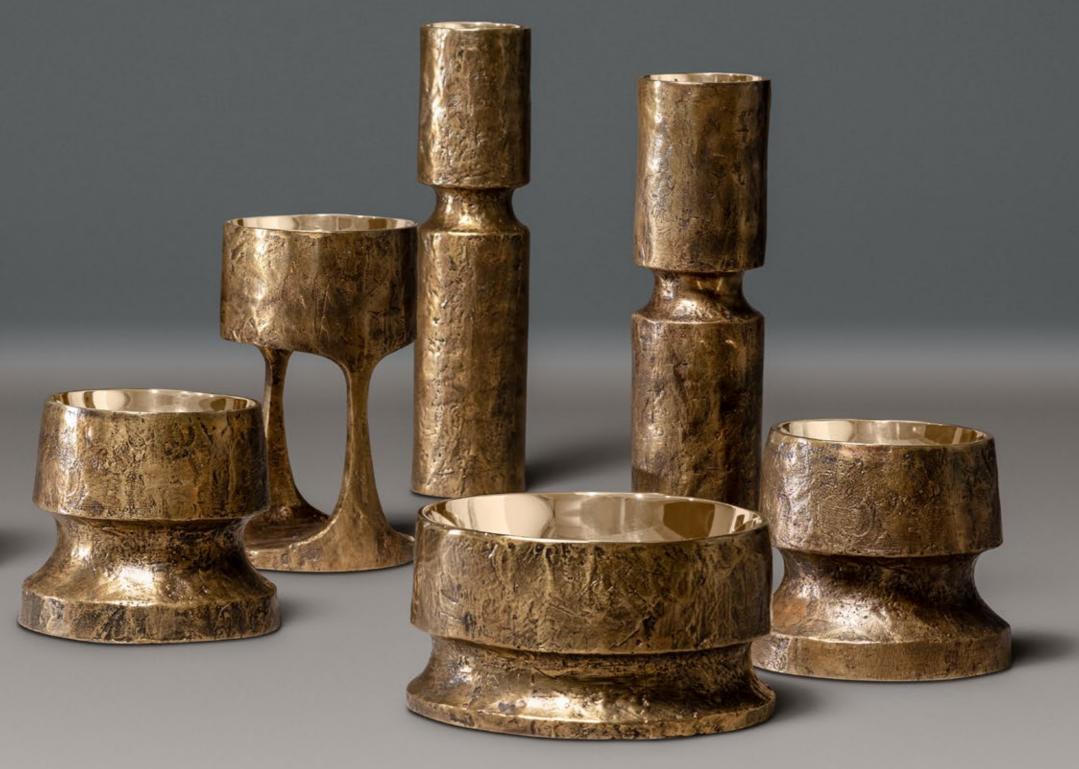

form lends itself to a candleholder – with the idea also that the light would show the path across the bridge.







### **Orb** Candleholders

1. FG004096 Dia 6 ¾ in

Dia 17 cm 3" pillar candle

2. FG004095 Dia 5 1/4 in
Dia 13.5 cm
22 mm standard taper candle



Dia 7.5 cm

2.5" pillar candle



### Crucible Candleholders

Perfect, smooth reflective dishes hold naked flames withir deeply textured cast table sculptures.

| 1. FG000199 | Dia 5 ½ in | H 4 ¾ in  |
|-------------|------------|-----------|
|             | Dia 14 cm  | H 12 cm   |
| 2. FG000200 | Dia 7 ¼ in | H 4 in    |
|             | Dia 18 cm  | H 10 cm   |
| 3. FG000201 | Dia 2 ¾ in | H 11 ¾ in |
|             | Dia 7 cm   | H 29.5 cm |
| 4. FG000202 | Dia 4 ¾ in | H 7 ¾ in  |
|             | Dia 12 cm  | H 19.5 cm |







116



The original idea for these six candlesticks came from the English polished brass weights that were used with traditional scales. The candlesticks are heavy and have a lovely handle and form, with the delicate necks rising upwards to the flame.

| 1. FG000197 | Polished Brass | 4. FG000195 | Polished Brass |
|-------------|----------------|-------------|----------------|
| FG003570    | Black Patina   | FG003566    | Black Patina   |
| FG003571    | Nickel Plate   | FG003567    | Nickel Plate   |
| Dia 3 in    | H 7 ¾ in       | Dia 2 ½ in  | H 13 in        |
| Dia 7.5 cm  | H 19.5 cm      | Dia 6.5 cm  | H 33 cm        |
| 2. FG000198 | Polished Brass | 5. FG000196 | Polished Brass |
| FG003572    | Black Patina   | FG003568    | Black Patina   |
| FG003573    | Nickel Plate   |