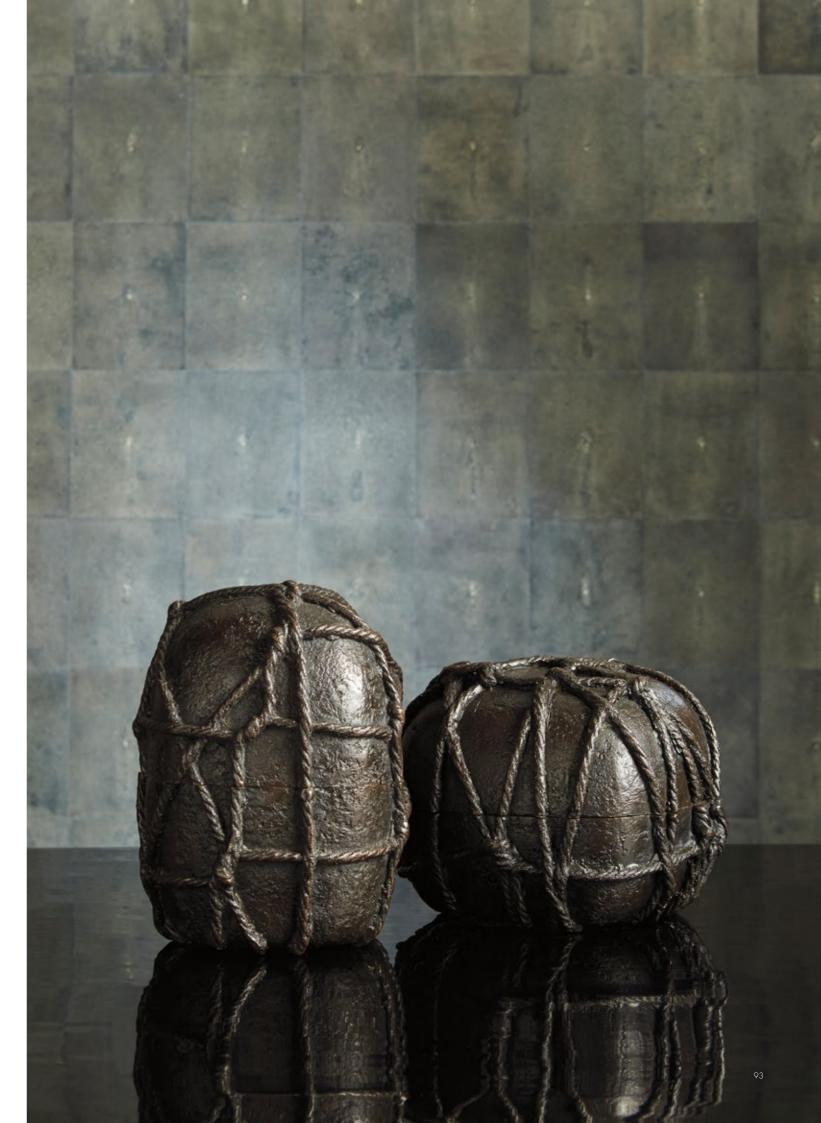

onversation.

| 1. FG004228 | Small  | $W4\frac{3}{4}$ in | H 5 in               |
|-------------|--------|--------------------|----------------------|
|             |        | W 12 cm            | H 12.5 cm            |
| 2. FG004229 | Medium | W 6 in             | H 6 ¼ in             |
|             |        | W 15 cm            | H 16 cm              |
| 3. FG004230 | Large  | W 7 in             | $H 6 \frac{3}{4} in$ |
|             |        | W 18 cm            | H 17.5 cm            |





#### Reef Boxes

Cast boxes that are both sculpture and functional objects. The knots and tightly bound aspect expresses a 'fetishistic' power - the sense that the object has been animated.

1. FG000177 Small W 7 ½ in H 6 ¼ in W 19 cm H 15.5 cm
2. FG000178 Large W 6 ¼ in H 8 in W 15.5 cm H 20 cm







Boxes that combine fine woodwork and metal casting skills. Folds of cast brass, each topped by a totemic 'handle' sit on finger-jointed boxes of solid oiled walnut wood.

| 1. FG000229 | Small  | W 4 ¾ in             | H 7 ¼ in            |
|-------------|--------|----------------------|---------------------|
|             |        | W 12 cm              | H 18.5 cm           |
| 2. FG000230 | Medium | $W6^{1/4}$ in        | H9in                |
|             |        | W 15.5 cm            | H 22.5 cm           |
| 3. FG000231 | Large  | $W 8 \frac{1}{4} in$ | $H7 \frac{1}{2}$ in |
|             |        | W 20.5 cm            | H 19 cm             |







#### **Steamer** Boxes

Solid wood is finely carved into shell boxes that are covered with layer upon layer of natural black l