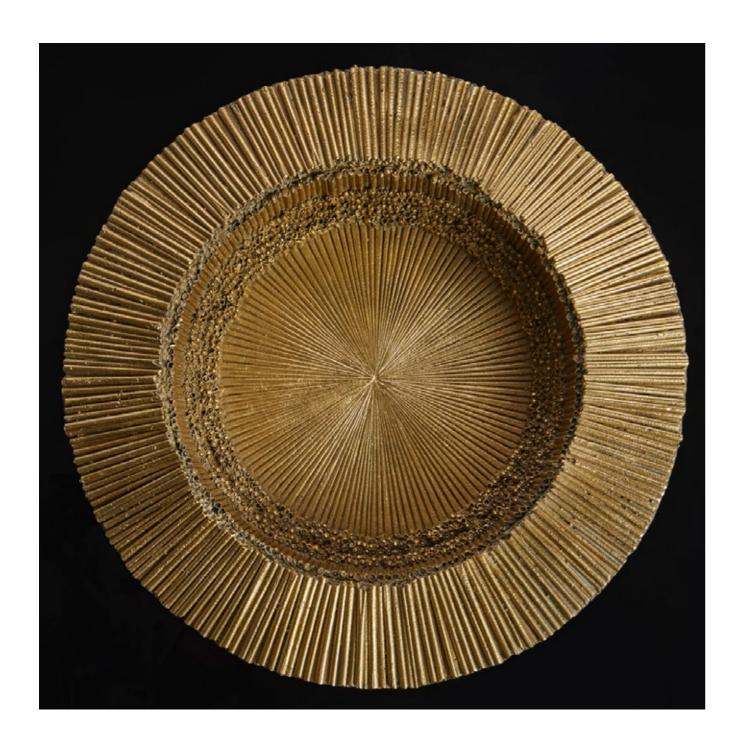

ee vases built of layered straw and cast in brass. The inspiration was the cut straw of the roofs of houses where Alexander grew up; thatchers would spend weeks up on the roof cutting, shuffling and stepping bundles of straw until finally a beautiful golden roof was revealed.

| 1. FG004123 | Dia 7 in    | H 9 ¾ in  |
|-------------|-------------|-----------|
|             | Dia 18 cm   | H 25 cm   |
| 2. FG004231 | Dia 7 ¾ in  | H 15 ¾ in |
|             | Dia 20 cm   | H 40 cm   |
| 3. FG004150 | Dia 6 in    | H 12 in   |
|             | Dia 15.5 cm | H 30.5 cm |









A vase that shows the flexible and supple nature of parchment - rings of grained ivory are wrapped around a voluptuous form that is finished and lined with brass.

FG004237

Dia 8 ¾ in

H 11 ¾ in Dia 22.5 cm H 30 cm





# Paglia Low Bowl

A sunburst of straw fans out in gorgeous gold cast brass creating a sculptural and functional vessel.

FG004232 Dia 13 ½ in H 3 ¼ in

Dia 34.5 cm H 8 cm



#### Fuma Bowls

A group of warm bowls inspired by Alexander's early years in Kenya where the family home was always full of baskets and woven boxes.

On the outside these cast vessels have a tightly woven texture in an almost burnt dark tone while the inside emits a pale, contemporary luminosity.

A delightful group to sit together as light sculptures.

| 1. FG004007 | Small       | Dia 3 ¾ in       | H 3 ½ in  |
|-------------|-------------|------------------|-----------|
|             |             | Dia 9.5 cm       | H 8 cm    |
| 2. FG004008 | Medium      | Dia 5 ¼ - 5 ½ in | H 3 ¾ in  |
|             |