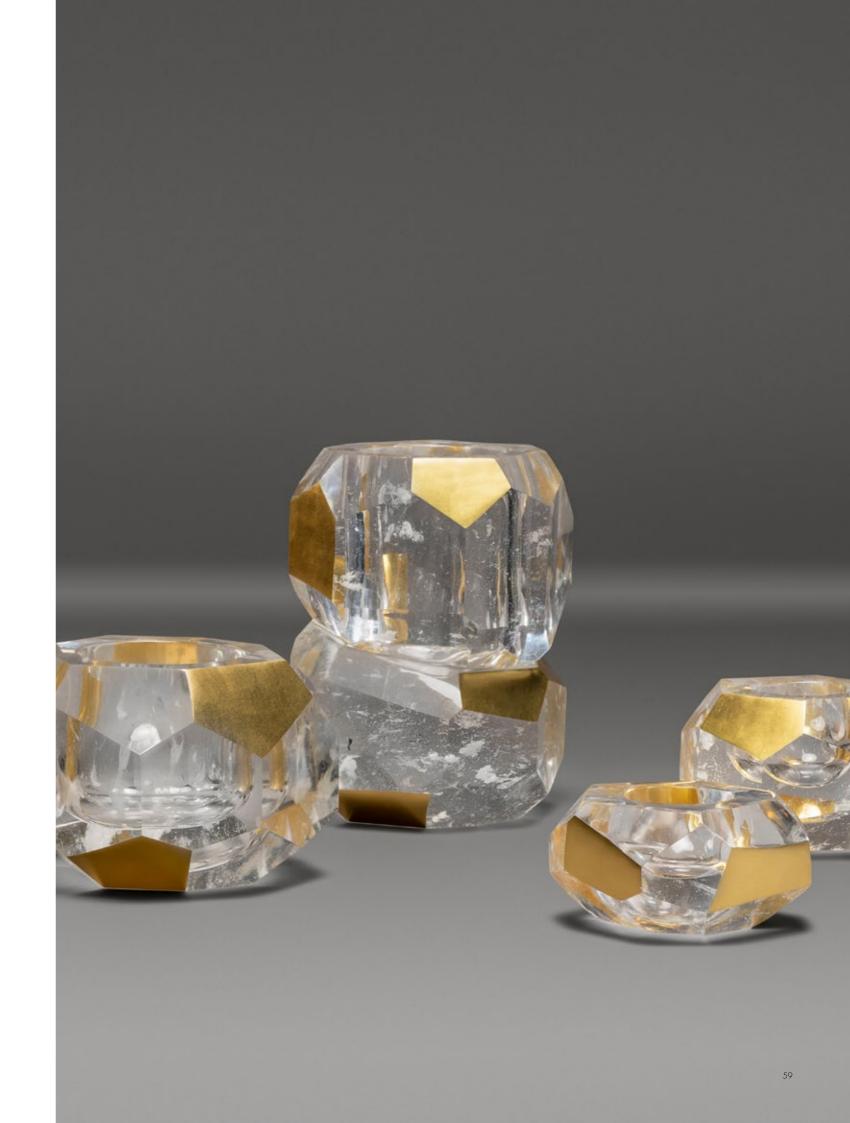

r waist that play with the varying depths and shades of the coloured glass.

FG000236 (Imperial Yellow) FG000235 (Burnt Orange)

Dia 7 ½ in H 13 ½ in Dia 19 cm H 34 cm





# Coupé Vessels

Sculptural objects that contain and emit light; these large deeply faceted objects have been hewn from rock crystal blocks rich with inclusions. Odd faces have been gilded to bring a vivid contrast to the ice-like clarity of the quartz.

| 1. FG000225 | Dia 6 ¼ in | H 3 in    |
|-------------|------------|-----------|
|             | Dia 16 cm  | H 7.5 cm  |
| 2. FG000224 | Dia 6 ¾ in | H 4 in    |
|             | Dia 17 cm  | H 10 cm   |
| 3. FG000223 | Dia 8 ¾ in | H 5 ½ in  |
|             | Dia 22 cm  | H 14 cm   |
| 4. FG000222 | Dia 8 in   | H 10 in   |
|             | Dia 20 cm  | H 25.5 cm |





58





# Scallop Bowls

A pair of bowls that represent the beautiful curves and forms of natural shells. Finished with a patina that is applied by fire and hand that takes 6 days to build up.

| 1. FG000184 | Small | W 6 ½ in            | H 3 ¼ in |
|-------------|-------|---------------------|----------|
|             |       | W 16.5 cm           | H8cm     |
| 2. FG000185 | Large | $W7 \frac{1}{4}$ in | H 4 in   |
|             |       | W 18 cm             | H 9 5 cm |



#### Hammered Bowls

Perfect spheres lined with pure gold leaf create a vessel that seems to emit its own light. This design won the UNESCO award for contemporary craft excellence and is an iconic Alexander Lamont design.

| 1. FG000133 | Dia 3 in    | H 2 ¼ in            |
|-------------|-------------|------------