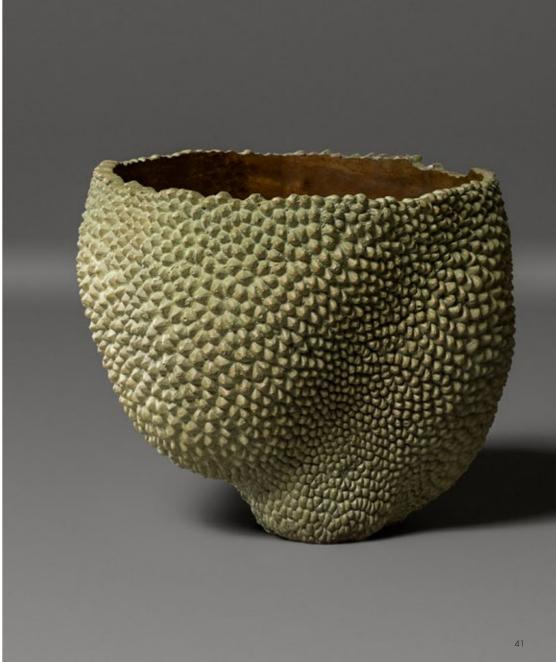

er, almost fall, and talk to each other and be both sharp and soft. Finished with a warm patina.

| 1. FG000149 | Small | Dia $4 \frac{3}{4}$ in | H 4 in  |
|-------------|-------|------------------------|---------|
|             |       | Dia 12 cm              | H 10 cm |
| 2. FG000158 | Large | Dia 9 ½ in             | H 8 in  |
|             |       | Dia 24 cm              | H 20 cm |



#### Pointillist Vessels

Winner of the UNESCO award for contemporary design and craft excellence, these striking vessels are enveloped in an amour-like layer of luscious verdigris beads. Holding these pieces leaves a beautiful imprint on the palm.

1. FG000154 Dia 7 in H 6 ½ in Dia 17.5 cm H 16.5 cm 2. FG000152 Dia 9 ¾ in H 9 ¾ in Dia 24.5 cm H 24.5 cm

Dia 9 ¼ in H 8 ¼ in
Dia 23.5 cm H 20.5 cm







40



# **Lusty** Vessels

These vessels have a surface that is cool and smooth to the touch. I was inspired by the lobes and scale of a Japanese hibachi brazier, but then began to melt the form into a pumpkin.

| 1. FG000157 | Small | Dia 9 in    | H 5 ¼ in  |
|-------------|-------|-------------|-----------|
|             |       | Dia 22.5 cm | H 13 cm   |
| 2. FG000156 | Large | Dia 13 ½ in | H7 in     |
|             |       | Dia 34 cm   | H 17.5 cr |







A sculptural piece inspired by strongly woven bamboo.

FG000138 Dia 11 ¾ in H 8 ½ in Dia 29.5 cm H 21.5 cm







# Fire Vessels

The surface of these vessels is rough and ancient. The gold leaf interior emits a wonderful light. We apply a Japanese patina that gives the impression of rusted silver.

| 1. FG000146 | Small | Dia