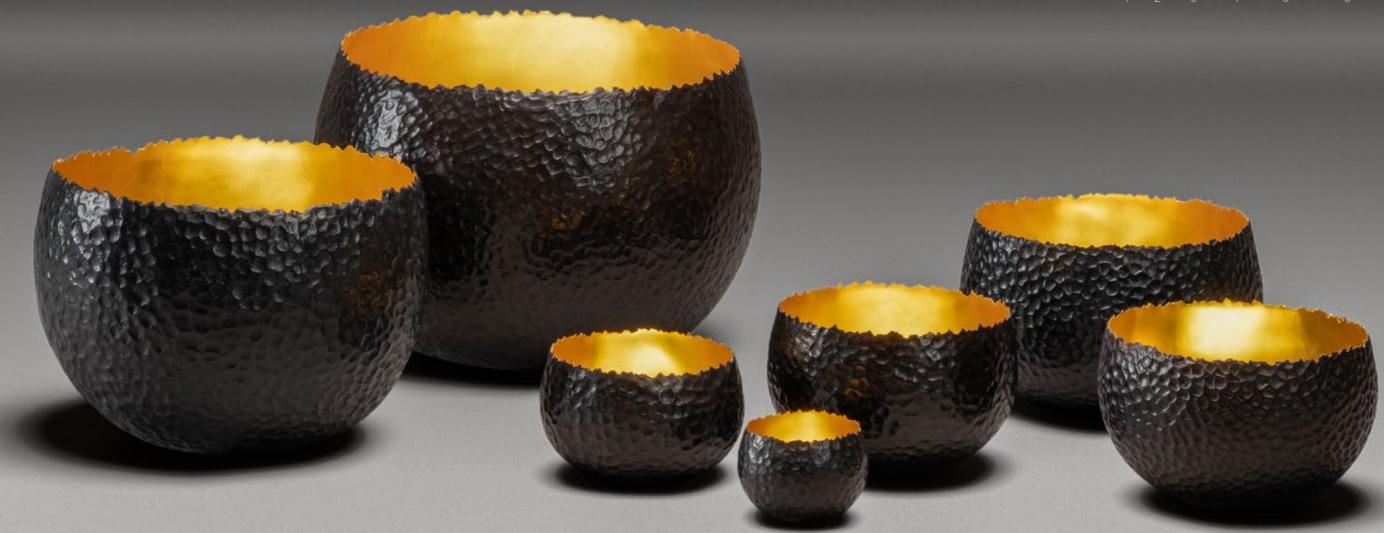

own light. This design won the UNESCO award for contemporary craft excellence and is an iconic Alexander Lamont design.

| 1. FG000133 | Dia 3 in    | H 2 ¼ in            |
|-------------|-------------|---------------------|
|             | Dia 7.5 cm  | H 5.5 cm            |
| 2. FG000132 | Dia 5 in    | H 3 ¼ in            |
|             | Dia 12.5 cm | H 8 cm              |
| 3. FG000131 | Dia 6 in    | $H4 \frac{1}{4}$ in |
|             | Dia 15 cm   | H 10.5 cm           |
| 4. FG000129 | Dia 7 ¾ in  | H 5 ¼ in            |
|             | Dia 19.5 cm | H 13 cm             |
| 5. FG000136 | Dia 10 in   | H 7 in              |
|             | Dia 25 cm   | H 17.5 cm           |
| 6. FG000135 | Dia 12 in   | H 8 ½ in            |
|             | Dia 30.5 cm | H 21.5 cm           |





64



# Rock Crystal Libation Cups

A Libation is the ritual act of pouring a liquid as an offering. Inspired by the rhino horn libation cups of China, these rock crystal bowls have softly curving forms that give grace to the clarity and inclusions of rock crystal.

| 1. FG000221 | Small  | $W$ 3 $\frac{1}{2}$ in | H 2 in  |
|-------------|--------|------------------------|---------|
|             |        | W 8.5 cm               | H 5 cm  |
| 2. FG000220 | Medium | $W3 \frac{1}{2}$ in    | H 3 in  |
|             |        | W 8.5 cm               | H7.5 cm |
| 3. FG000219 | Large  | $W4 \frac{1}{2}$ in    | H 4 in  |
|             |        | W 11 cm                | H 10 cm |







# 1. Vitrum Lidded Jarlet

 $2. \ \textbf{Vitrum Lidded} \ \texttt{Jar}$ 

Rock crystal jars, rich with