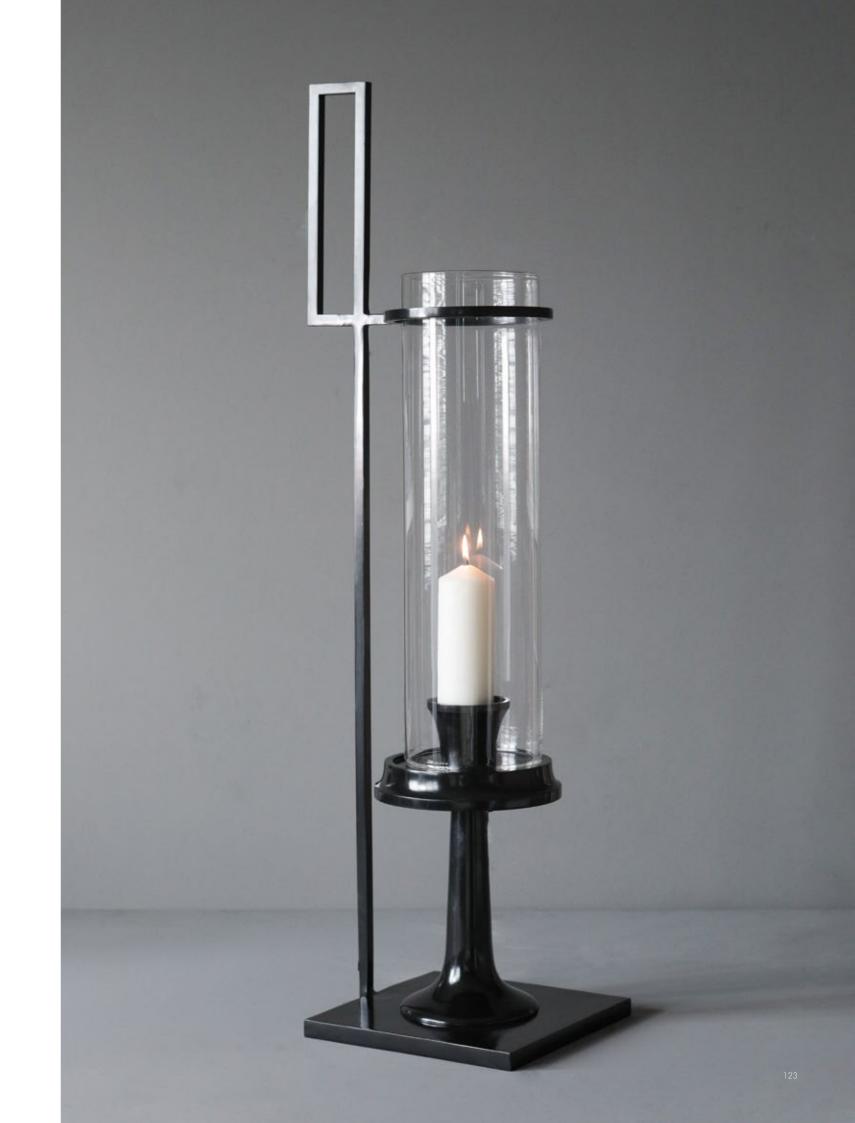

| Dia 5.5 cm  | H 33 cm        |
| 3. FG000194 | Polished Brass | 6. FG000193 | Polished Brass |
| FG003564    | Black Patina   | FG00356     | Black Patina   |
| FG003565    | Nickel Plate   | FG003563    | Nickel Plate   |
| Dia 2 in    | H 13 in        | Dia 2 ½ in  | H 16 ¼ in      |
| Dia 5 cm    | H 33 cm        | Dia 6 cm    | H 41 cm        |





# Contrepoids Candlesticks

Slender, tapering, sculptural forms that raise candles high to create beautiful light on dining tables and elegant shapes on consoles and coffee tables.





### **Keys** Hurricane

The Keys Hurricane can be used indoors or out. It is cast in six separate parts to create the geometric yet sinuous form. It is finished in a dark patina.

FG000143 W 10 in L 12  $\frac{3}{4}$  in H 39 in

W 25 cm L 32 cm H 99 cm