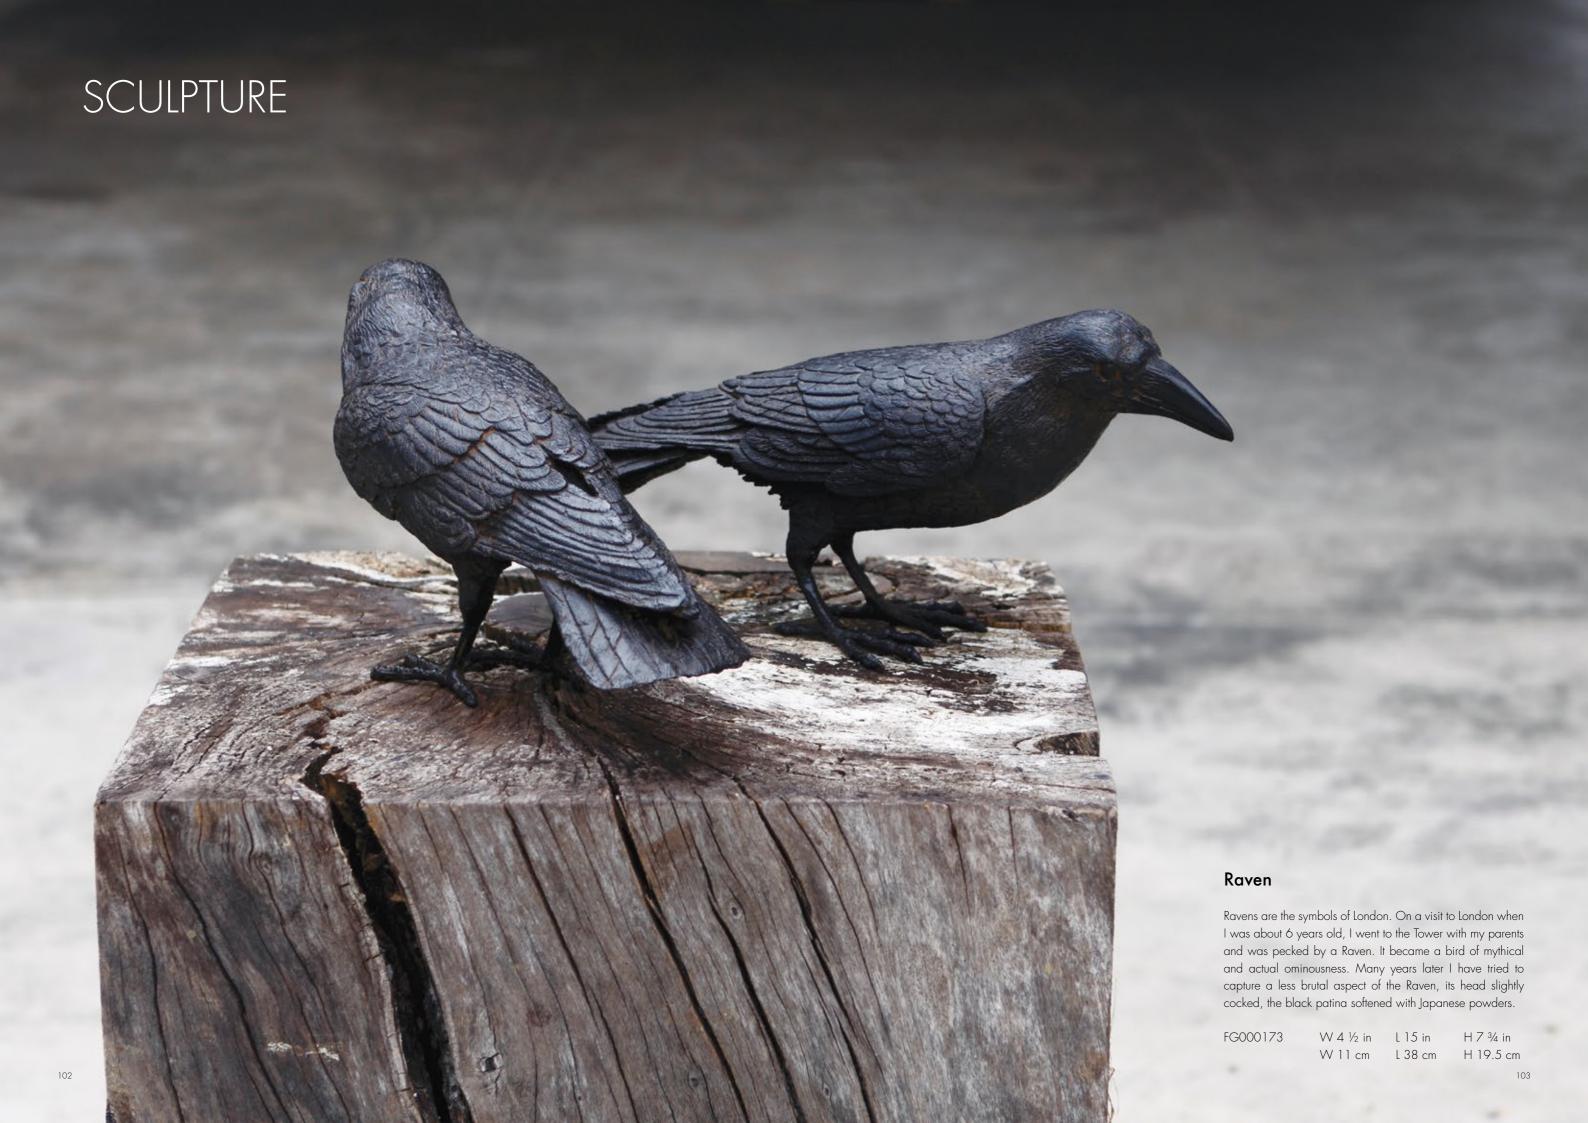

Small | W 8 in      | H 4 in    |
|-------------|-------|-------------|-----------|
|             |       | W 20.5 cm   | H 10 cm   |
| 2. FG000188 | Large | W 11 3/4 in | H 5 ¾ in  |
|             |       | \M/ 20 5 cm | H 14 5 cm |





Opium Lacquer Shagreen Red

An important large box in Opium Lacquer Shagreen with gilded handle edges. The interior is finished in Fine Crackle gesso with an interior parchment tray.

FG000240 W 13 ¾ in L 17 ¾ in H 4 ½ in W 35 cm L 45 cm H 11.5 cm





98





#### Masa Studio Box

Antique Ivory Tusk

This box is covered with a material of our own creation: Antique Ivory Tusk gesso.The handle edges are gilded.The interior is lined with pure sienna lacquer and the inner tray is parchment.

W 13 ¾ in H 4 ½ in FG000190 L 17 ¾ in W 35 cm

L 45 cm H 11.5 cm







#### Toad

The Japanese word for toad also means 'to return' and so the Japanese toad has become a symbol of hope and good fortune.

W 11  $^{3}$ /4 in L 18  $^{3}$ /4 in H 9  $^{1}$ /2 in FG000144

W 30 cm L 47.5 cm H 24 cm







### Float Candleholders

With their smooth spherical forms these candleholders appear to have drifted onto the table where they gently float above the surface. The five forms sit beautifully together, subtly different in scale, made with honed black marble and solid turned brass. The Float Candleholders are smooth to the touch and reassuringly weighty.

| 1. FG005567 | Dia 4 in    | H 4 ½ in |
|-------------|-------------|----------|
|             | Dia 9.5 cm  | H 11 cm  |
| 2. FG005568 | Dia 4 in    | H4in     |
|             | Dia 10 cm   | H 10 cm  |
|