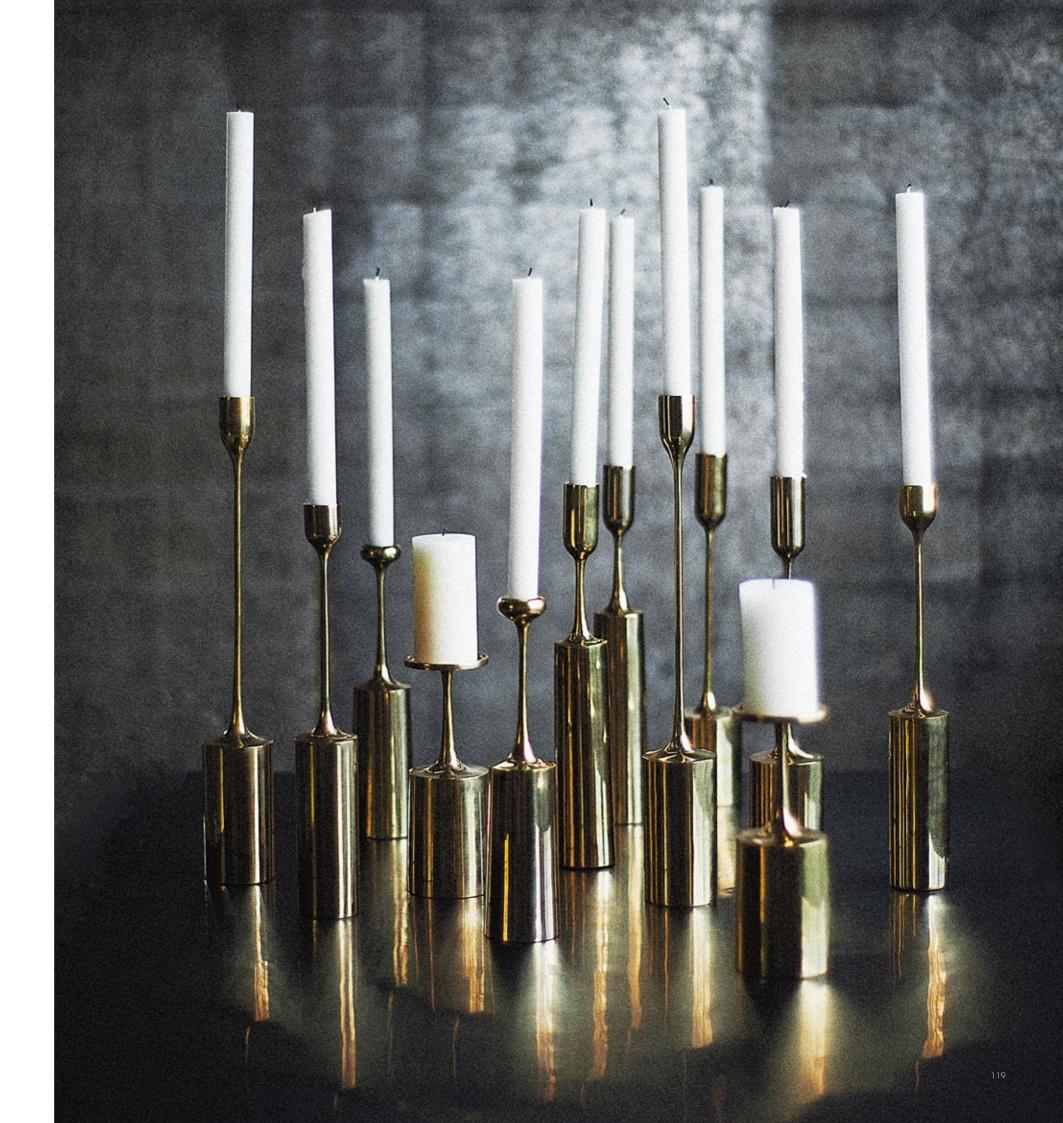

FG003567    | Nickel Plate   |
| Dia 3 in    | H 7 ¾ in       | Dia 2 ½ in  | H 13 in        |
| Dia 7.5 cm  | H 19.5 cm      | Dia 6.5 cm  | H 33 cm        |
| 2. FG000198 | Polished Brass | 5. FG000196 | Polished Brass |
| FG003572    | Black Patina   | FG003568    | Black Patina   |
| FG003573    | Nickel Plate   | FG003569    | Nickel Plate   |
| Dia 2 ½ in  | H 10 ½ in      | Dia 2 ¼ in  | H 13 in        |
| Dia 6 cm    | H 26.5 cm      | Dia 5.5 cm  | H 33 cm        |
| 3. FG000194 | Polished Brass | 6. FG000193 | Polished Brass |
| FG003564    | Black Patina   | FG00356     | Black Patina   |
| FG003565    | Nickel Plate   | FG003563    | Nickel Plate   |
| Dia 2 in    | H 13 in        | Dia 2 ½ in  | H 16 ¼ in      |
| Dia 5 cm    | H 33 cm        | Dia 6 cm    | H 41 cm        |





# Contrepoids Candlesticks

Slender, tapering, sculptural forms that raise candles high to create beautiful light on dining tables and elegant shapes on consoles and coffee tables.





### **Keys** Hurricane

The Keys Hurricane can be used indoors or out. It is cast in six separate parts to create the geometric yet sinuous form. It is finished in a dark patina.

FG000143 W 10 in L 12  $\frac{3}{4}$  in H 39 in

W 25 cm L 32 cm H 99 cm