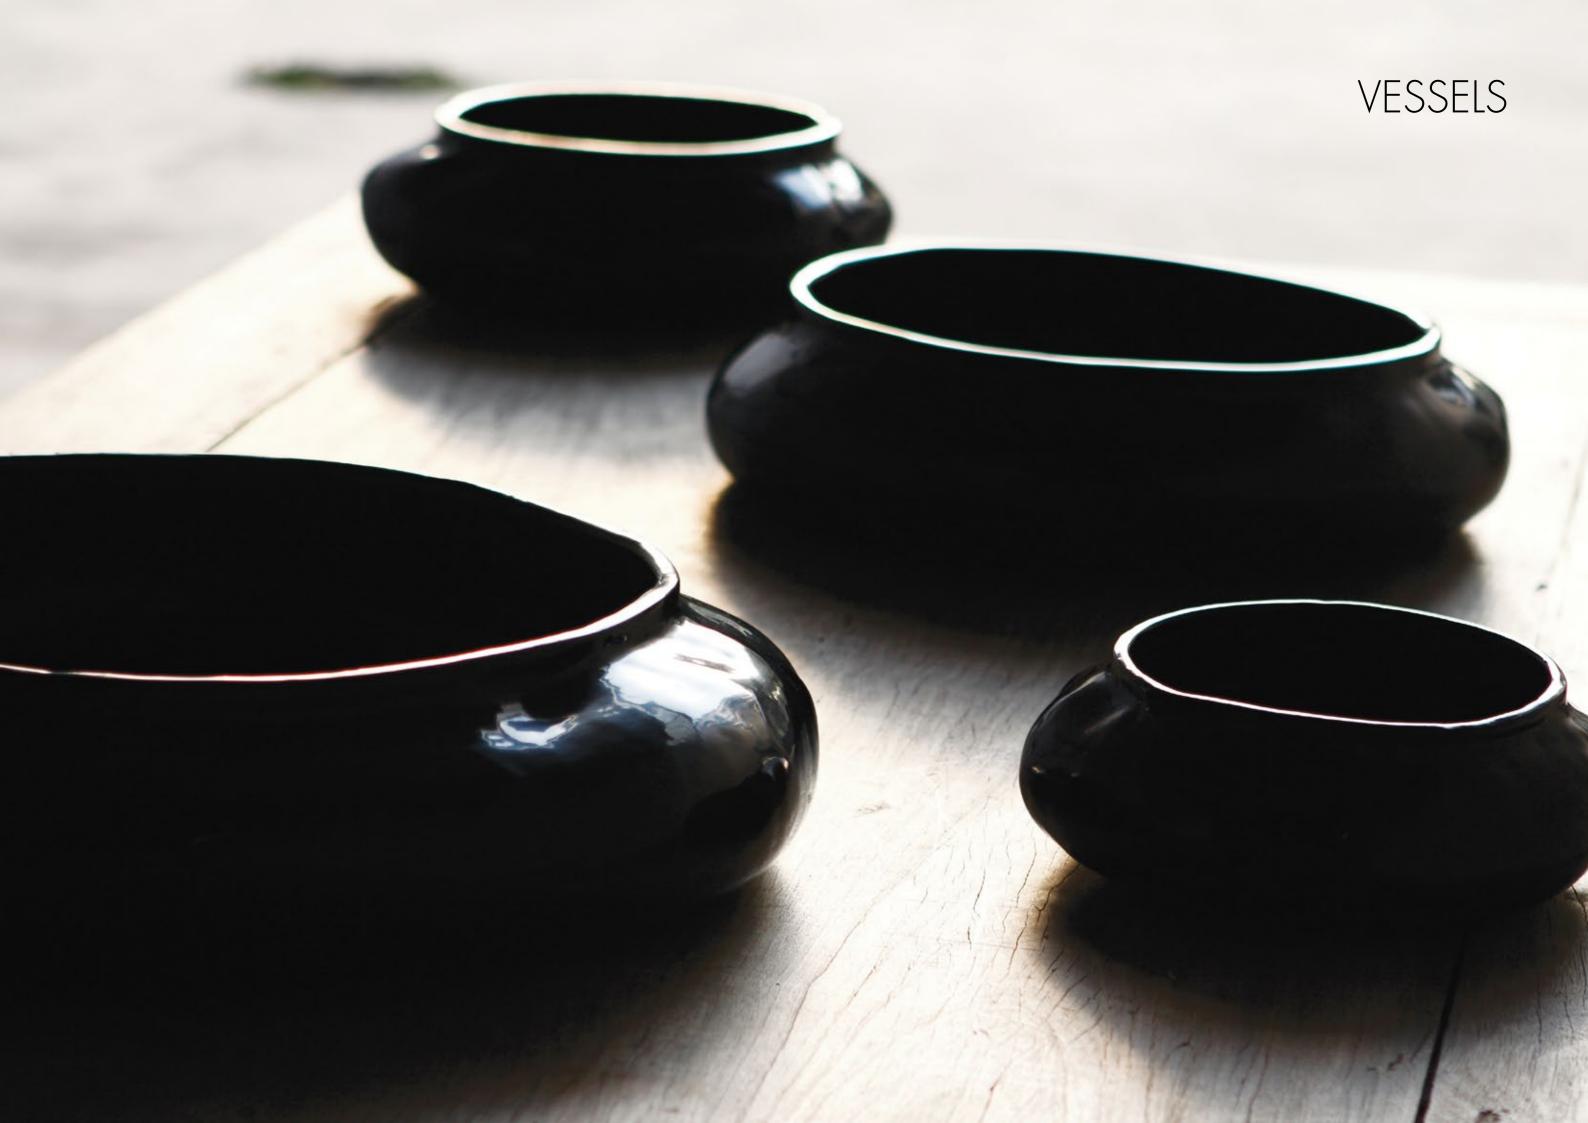

|                          |                     |









## Poche Vases

Like ancient leather, the Poche vases have swollen and cracked during the sculpting. With gentle curves and the marks of movement and age, these chic vessels adorn quietly.

| 1. FG006154 | Small | Dia 6 in    | H 5 ¼ in  |
|-------------|-------|-------------|-----------|
|             |       | Dia 15.5 cm | H 13.5 cm |
| 2. FG006155 | Large | Dia 9 in    | H 8 ½ in  |
|             |       | Dia 23 cm   | H 22 cm   |







#### Musa Vessel

The banana flower is encased with wonderful thick leaves that curl and roll as they dry. South African sculptress Astrid Dahl has created the Musa vessel for Alexander Lamont as an undulating bowl that sits in tropical splendour on any piece of furniture.

FG006152 W 10 in L 12  $\frac{1}{2}$  in H 10 in

W 25.5 cm L 32 cm H