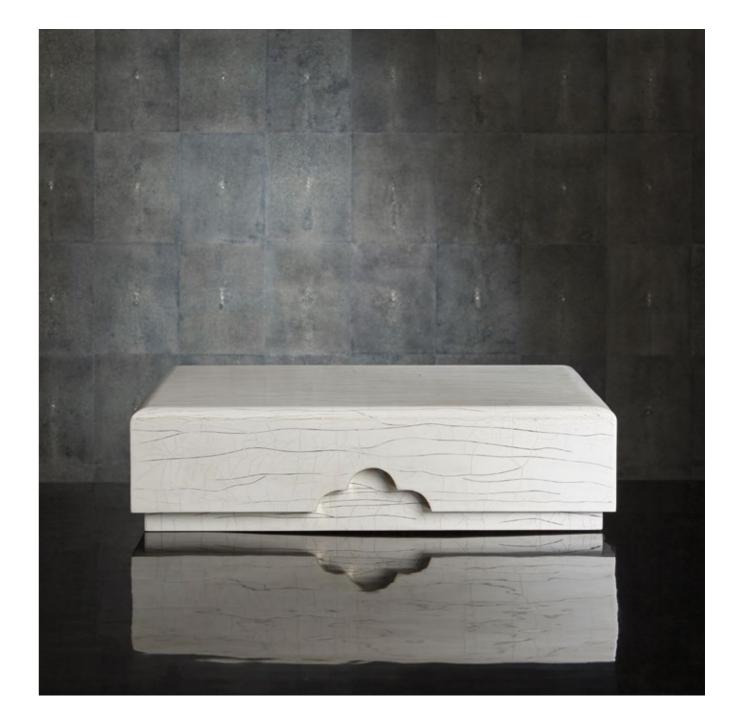

31 | Large  | $W 8 \frac{1}{4} in$ | $H7 \frac{1}{2}$ in |
|             |        | W 20.5 cm            | H 19 cm             |







#### **Steamer** Boxes

Solid wood is finely carved into shell boxes that are covered with layer upon layer of natural black lacquer inside and out.

| 1. FG000187 | Small | W 8 in      | H 4 in    |
|-------------|-------|-------------|-----------|
|             |       | W 20.5 cm   | H 10 cm   |
| 2. FG000188 | Large | W 11 3/4 in | H 5 ¾ in  |
|             |       | \M/ 20 5 cm | H 14 5 cm |





Opium Lacquer Shagreen Red

An important large box in Opium Lacquer Shagreen with gilded handle edges. The interior is finished in Fine Crackle gesso with an interior parchment tray.

FG000240 W 13 ¾ in L 17 ¾ in H 4 ½ in W 35 cm L 45 cm H 11.5 cm





98





#### Masa Studio Box

Antique Ivory Tusk

This box is covered with a material of our own creation: Antique Ivory Tusk gesso.The handle edges are gilded.The interior is lined with pure sienna lacquer and the inner tray is parchment.

W 13 ¾ in H 4 ½ in FG000190 L 17 ¾ in W 35 cm

L 45 cm H 11.5 cm







#### Toad

The Japanese word for toad also means 'to return' and so the Japanese toad has become a symbol of hope and good fortune.

W 11  $^{3}$ /4 in L 18  $^{3}$ /4 in H 9  $^{1}$ /2 in FG000144

W 30 cm L 47.5 cm H 24 cm







### Float Candleholders

With their smooth spherical forms these candleholders appear to have drifted onto the table where they gently float above the surface. The five forms sit beautifully together, subtly different in scale, made with honed black marble and