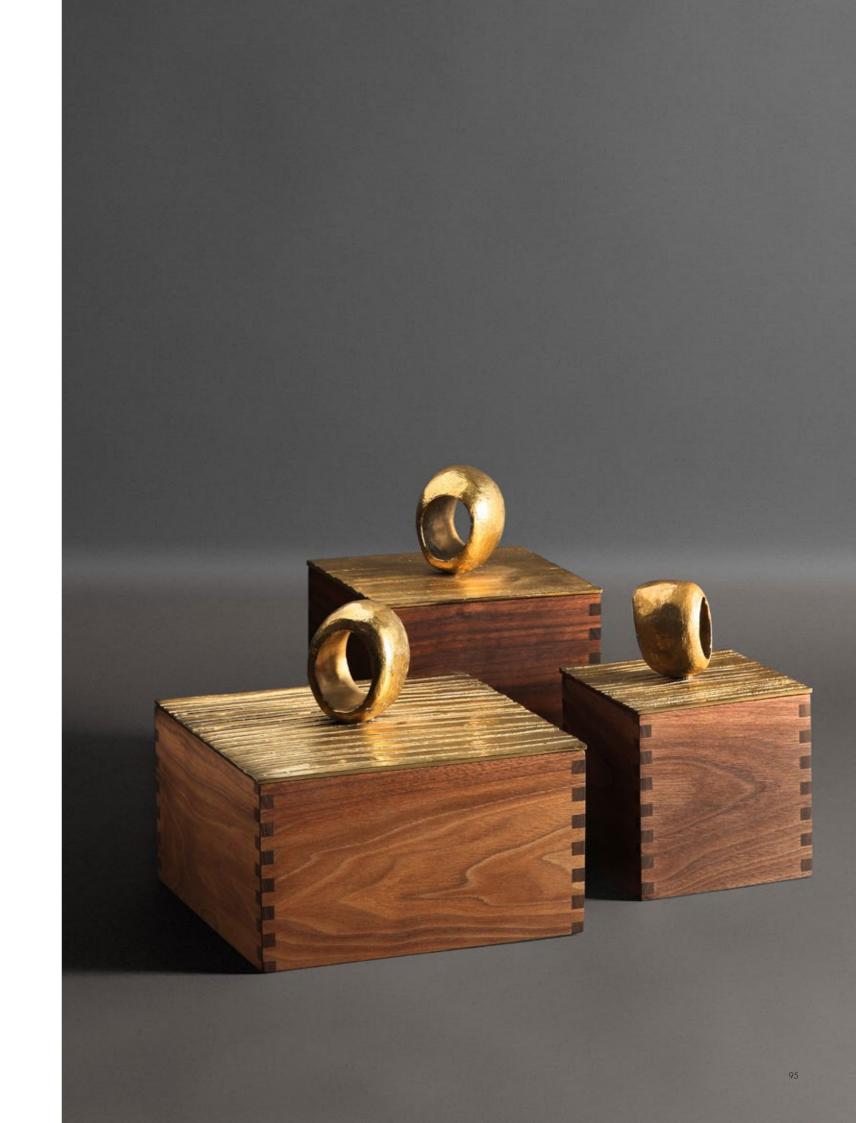

ject has been animated.

1. FG000177 Small W 7 ½ in H 6 ¼ in W 19 cm H 15.5 cm
2. FG000178 Large W 6 ¼ in H 8 in W 15.5 cm H 20 cm







Boxes that combine fine woodwork and metal casting skills. Folds of cast brass, each topped by a totemic 'handle' sit on finger-jointed boxes of solid oiled walnut wood.

| 1. FG000229 | Small  | W 4 ¾ in             | H 7 ¼ in            |
|-------------|--------|----------------------|---------------------|
|             |        | W 12 cm              | H 18.5 cm           |
| 2. FG000230 | Medium | $W6^{1/4}$ in        | H9in                |
|             |        | W 15.5 cm            | H 22.5 cm           |
| 3. FG000231 | Large  | $W 8 \frac{1}{4} in$ | $H7 \frac{1}{2}$ in |
|             |        | W 20.5 cm            | H 19 cm             |







#### **Steamer** Boxes

Solid wood is finely carved into shell boxes that are covered with layer upon layer of natural black lacquer inside and out.

| 1. FG000187 | Small | W 8 in      | H 4 in    |
|-------------|-------|-------------|-----------|
|             |       | W 20.5 cm   | H 10 cm   |
| 2. FG000188 | Large | W 11 3/4 in | H 5 ¾ in  |
|             |       | \M/ 20 5 cm | H 14 5 cm |





Opium Lacquer Shagreen Red

An important large box in Opium Lacquer Shagreen with gilded handle edges. The interior is finished in Fine Crackle gesso with an interior parchment tray.

FG000240 W 13 ¾ in L 17 ¾ in H 4 ½ in W 35 cm L 45 cm H 11.5 cm





98





#### Masa Studio Box

Antique Ivory Tusk

This box is covered with a material of our own creation: Antique Ivory Tusk gesso.The