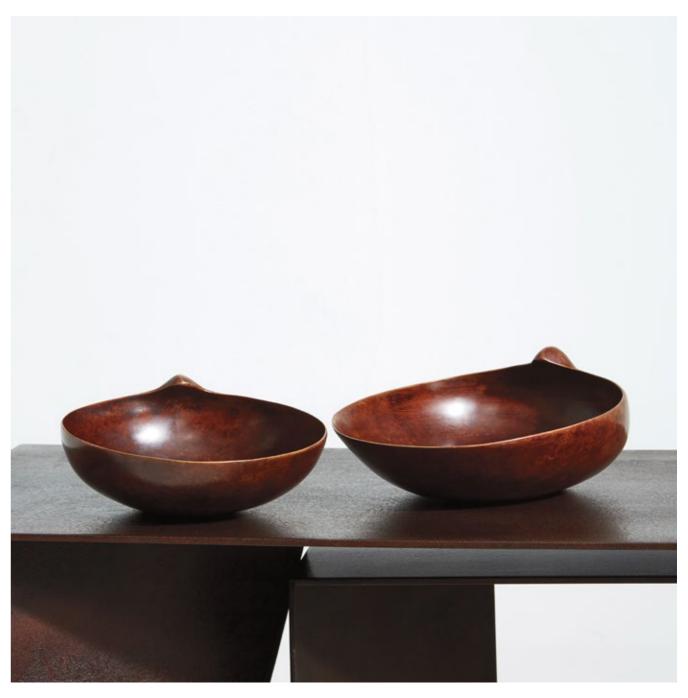

that play with the varying depths and shades of the coloured glass.

FG000236 (Imperial Yellow) FG000235 (Burnt Orange)

Dia 7 ½ in H 13 ½ in Dia 19 cm H 34 cm





# Coupé Vessels

Sculptural objects that contain and emit light; these large deeply faceted objects have been hewn from rock crystal blocks rich with inclusions. Odd faces have been gilded to bring a vivid contrast to the ice-like clarity of the quartz.

| 1. FG000225 | Dia 6 ¼ in | H 3 in    |
|-------------|------------|-----------|
|             | Dia 16 cm  | H 7.5 cm  |
| 2. FG000224 | Dia 6 ¾ in | H 4 in    |
|             | Dia 17 cm  | H 10 cm   |
| 3. FG000223 | Dia 8 ¾ in | H 5 ½ in  |
|             | Dia 22 cm  | H 14 cm   |
| 4. FG000222 | Dia 8 in   | H 10 in   |
|             | Dia 20 cm  | H 25.5 cm |





58





# Scallop Bowls

A pair of bowls that represent the beautiful curves and forms of natural shells. Finished with a patina that is applied by fire and hand that takes 6 days to build up.

| 1. FG000184 | Small | W 6 ½ in            | H 3 ¼ in |
|-------------|-------|---------------------|----------|
|             |       | W 16.5 cm           | H8cm     |
| 2. FG000185 | Large | $W7 \frac{1}{4}$ in | H 4 in   |
|             |       | W 18 cm             | H 9 5 cm |



#### Hammered Bowls

Perfect spheres lined with pure gold leaf create a vessel that seems to emit its own light. This design won the UNESCO award for contemporary craft excellence and is an iconic Alexander Lamont design.

| 1. FG000133 | Dia 3 in    | H 2 ¼ in            |
|-------------|-------------|--------------------