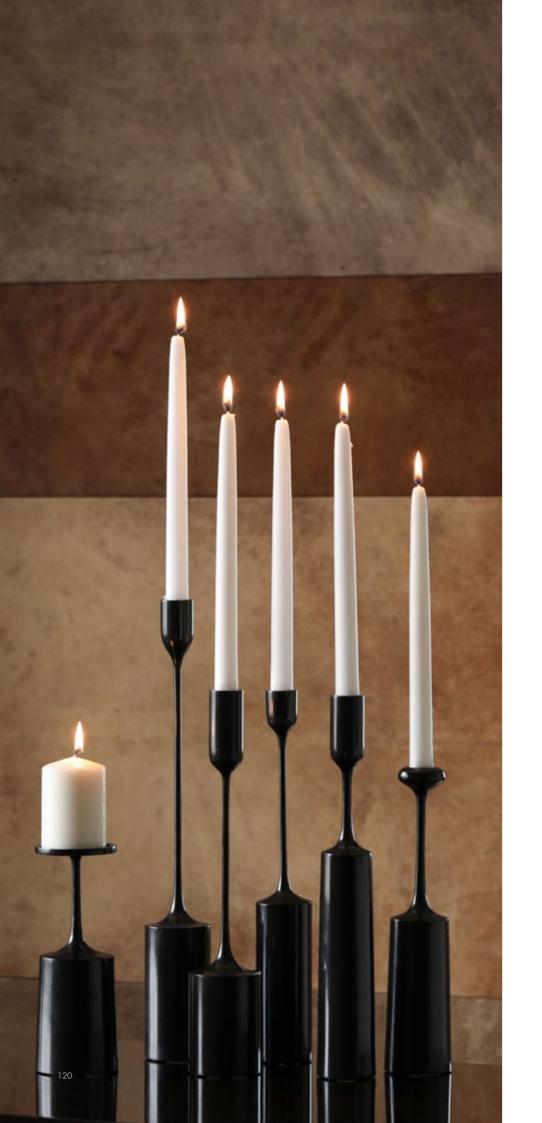

003567    | Nickel Plate   |
| Dia 3 in    | H 7 ¾ in       | Dia 2 ½ in  | H 13 in        |
| Dia 7.5 cm  | H 19.5 cm      | Dia 6.5 cm  | H 33 cm        |
| 2. FG000198 | Polished Brass | 5. FG000196 | Polished Brass |
| FG003572    | Black Patina   | FG003568    | Black Patina   |
| FG003573    | Nickel Plate   | FG003569    | Nickel Plate   |
| Dia 2 ½ in  | H 10 ½ in      | Dia 2 ¼ in  | H 13 in        |
| Dia 6 cm    | H 26.5 cm      | Dia 5.5 cm  | H 33 cm        |
| 3. FG000194 | Polished Brass | 6. FG000193 | Polished Brass |
| FG003564    | Black Patina   | FG00356     | Black Patina   |
| FG003565    | Nickel Plate   | FG003563    | Nickel Plate   |
| Dia 2 in    | H 13 in        | Dia 2 ½ in  | H 16 ¼ in      |
| Dia 5 cm    | H 33 cm        | Dia 6 cm    | H 41 cm        |





# Contrepoids Candlesticks

Slender, tapering, sculptural forms that raise candles high to create beautiful light on dining tables and elegant shapes on consoles and coffee tables.





### **Keys** Hurricane

The Keys Hurricane can be used indoors or out. It is cast in six separate parts to create the geometric yet sinuous form. It is finished in a dark patina.

FG000143 W 10 in L 12  $\frac{3}{4}$  in H 39 in

W 25 cm L 32 cm H 99 cm