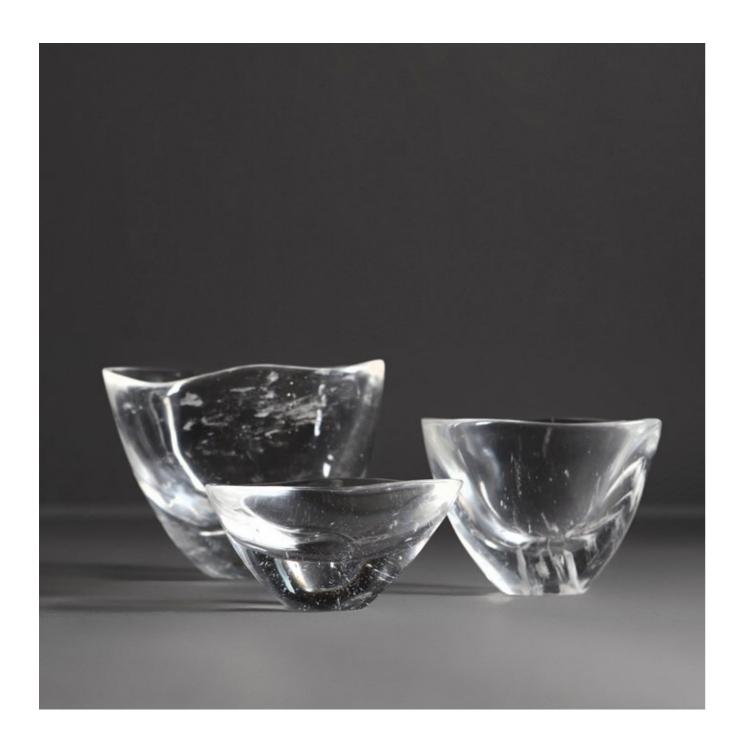

ght. This design won the UNESCO award for contemporary craft excellence and is an iconic Alexander Lamont design.

| 1. FG000133 | Dia 3 in    | H 2 ¼ in            |
|-------------|-------------|---------------------|
|             | Dia 7.5 cm  | H 5.5 cm            |
| 2. FG000132 | Dia 5 in    | H 3 ¼ in            |
|             | Dia 12.5 cm | H 8 cm              |
| 3. FG000131 | Dia 6 in    | $H4 \frac{1}{4}$ in |
|             | Dia 15 cm   | H 10.5 cm           |
| 4. FG000129 | Dia 7 ¾ in  | H 5 ¼ in            |
|             | Dia 19.5 cm | H 13 cm             |
| 5. FG000136 | Dia 10 in   | H 7 in              |
|             | Dia 25 cm   | H 17.5 cm           |
| 6. FG000135 | Dia 12 in   | H 8 ½ in            |
|             | Dia 30.5 cm | H 21.5 cm           |





64



# Rock Crystal Libation Cups

A Libation is the ritual act of pouring a liquid as an offering. Inspired by the rhino horn libation cups of China, these rock crystal bowls have softly curving forms that give grace to the clarity and inclusions of rock crystal.

| 1. FG000221 | Small  | $W$ 3 $\frac{1}{2}$ in | H 2 in  |
|-------------|--------|------------------------|---------|
|             |        | W 8.5 cm               | H 5 cm  |
| 2. FG000220 | Medium | $W3 \frac{1}{2}$ in    | H 3 in  |
|             |        | W 8.5 cm               | H7.5 cm |
| 3. FG000219 | Large  | $W4 \frac{1}{2}$ in    | H 4 in  |
|             |        | W 11 cm                | H 10 cm |







# 1. Vitrum Lidded Jarlet

 $2. \ \textbf{Vitrum Lidded} \ \texttt{Jar}$ 

Rock crystal jars, rich with inclus